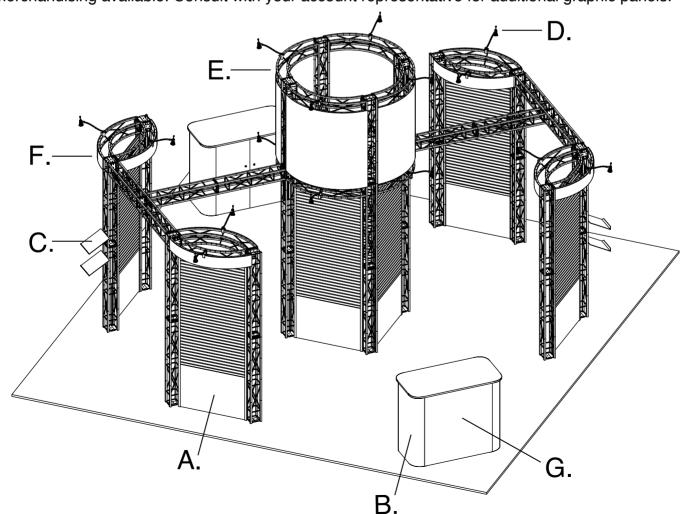

## 20x20 Island

- A.8 34.5" wide, black, double sided slatwall panels
- B. 2 39" high fabric covered counters
- C. 4 hook on literature shelves
- D. 16 arm lights
  - \*Available in a selection of colors. Velcro adhering black fabric at extra charge.

## **Graphics Package (add-on)**

- E. 4 Full Color fabric header graphic: 46.75"W x 41.75"H
- F. 8 Full Color Digital on Polystyrene graphic with magnet: 46.75"W x 5.75"H
- G. 2 Front Panel. Full Color Digital on Polystyrene graphic with hook velcro: 33"W x 37"H Any of the slatwall panels may be full color fabric graphics as well