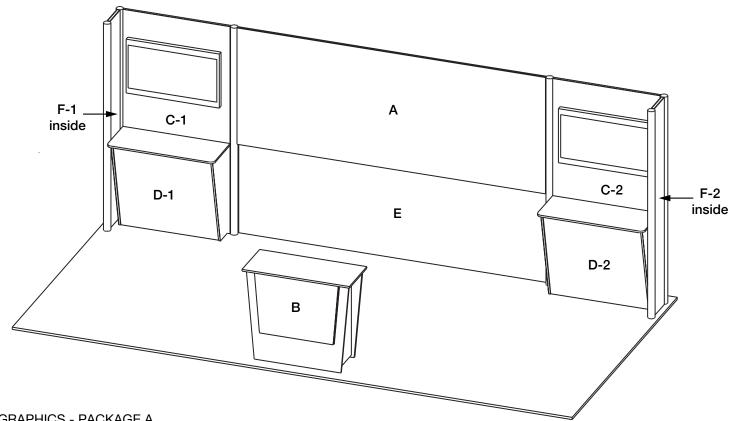

#### **GRAPHICS - PACKAGE A**

- A. (1) 132.25"w x 51.75"h, fabric.
- B. (1) 36"w x 26.5"h, rigid. Profile cut, silhouette lit at bottom and sides. Refer to template provided.

#### **GRAPHICS - PACKAGE B**

Package A, PLUS

- C. (2) 46"w x 92"h, rigid. Bottom 40" of graphic will be obscured by counter.
- D. (2) 42"w x 40"h, standard or backlit graphic front, flexible, fabric or rigid. \* White solid standard.

### **GRAPHICS - PACKAGE C**

Package A and B, PLUS

- E. (1) 132.25"w x 46"h, rigid. Front lit at top edge. Top 6" will be obscured.
- F. (2) 11.5"w x 92"h, rigid. Bottom 40" of graphic will be obscured by counter.