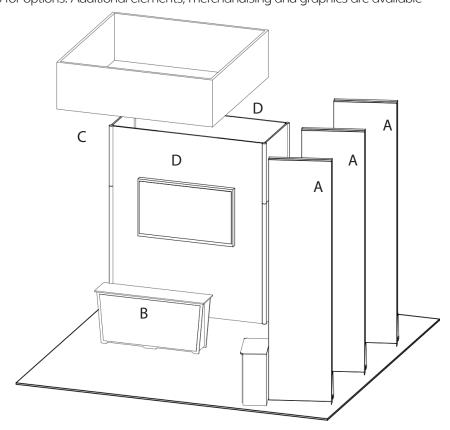

#### 20' x 20' ISLAND • Total height 15'4"

#### 20x20 LIGHTBOX rental kit to include:

- (3) 15'4" tall x 46" w Doublesided lightboxtowers
- (1) 9'7" x 46" x 11'6" high storage closet
- (3) 3' "locking Box Counters
- (1) In wall monitor mount
- (1) 7' wide EV2 locking counter

#### **GRAPHICS PACKAGE A TO INCLUDE**

- A. (6) 184" x 46"h backlit fabric graphic required (both sides of each lightbox tower)
- B. (1) 78" w x 35" h maximum size, SINGLE USE "low-tac" adhesive, front. Refer to template provided.

#### **GRAPHICS PACKAGE B TO INCLUDE**

Package A, Plus

- C. (1) 46" w x 138" h Sintra Graphic (Aisle side of storage tower)
- D. (2) 115"w x 138" Sintra Graphic (front and back of tower)

KIT PACKAGE PRICING DOES NOT INCLUDE chairs, benches, tables, computers, monitors/cables, and carpet. Additional elements, merchandising and graphics are available through your account representative.