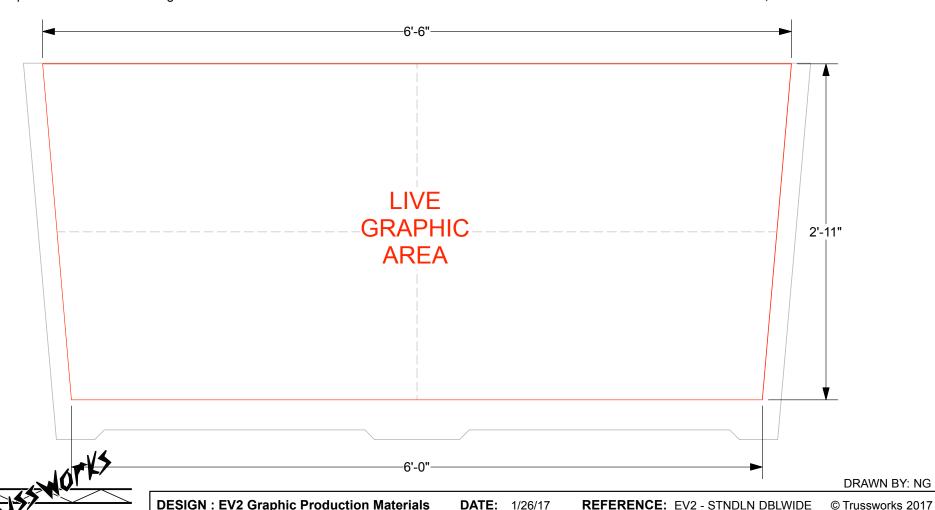

#### EV2 STANDALONE DOUBLE WIDE COUNTER - STANDARD FRONT GRAPHIC SPECIFICATIONS

Graphic will be created as a low-tac adhesive fabric decal, **for one time use application.** Graphics must be reprinted for additional events.

Template shows maximum live graphic size of 78"w (at top) x 35"h. Profile cut art may be smaller, and will be centered on counter front. Vector cut lines must be provided in supplied art files for profile cut decals. White laminate counter front will be visible around decal.

Please provide .5" bleed at all edges in art files.

COUNTER, 82"w x 39.25"h total dimension of front
 MAXIMUM LIVE GRAPHIC AREA, 78"w x 35"h

The designs shown herein are the proprietary property of Trussworks and protected by copyright and other laws. This document is to be maintained in confidence. No portion of the information or design shown herein may be reproduced, electronically or otherwise, nor may any display be made from this design without written consent from Trussworks