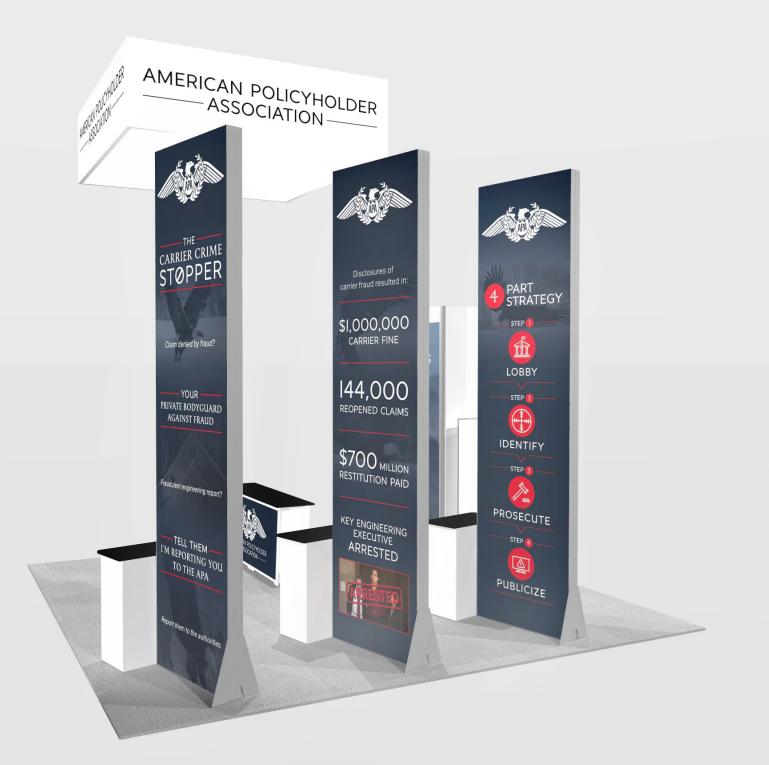

#### 20' x 20' ISLAND • Total height 15'4"

#### 20x20 LIGHTBOX rental kit to include:

- (3) 15'4" tall x 46" w Doublesided lightboxtowers
- (1) 9'7" x 46" x 11'6" high storage closet
- (3) 3' "locking Box Counters
- (1) In wall monitor mount
- (1) 7' wide EV2 locking counter