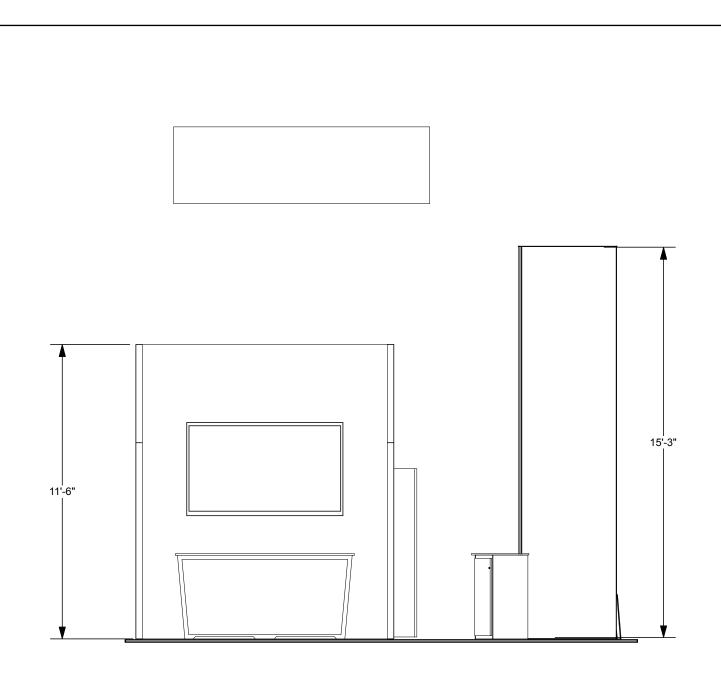

#### 20' x 20' ISLAND • Total height 15'4"

#### 20x20 LIGHTBOX rental kit to include:

- (3) 15'4" tall x 46" w Doublesided lightboxtowers
- (1) 9'7" x 46" x 11'6" high storage closet
- (3) 3' "locking Box Counters
- (1) In wall monitor mount
- (1) 7' wide EV2 locking counter