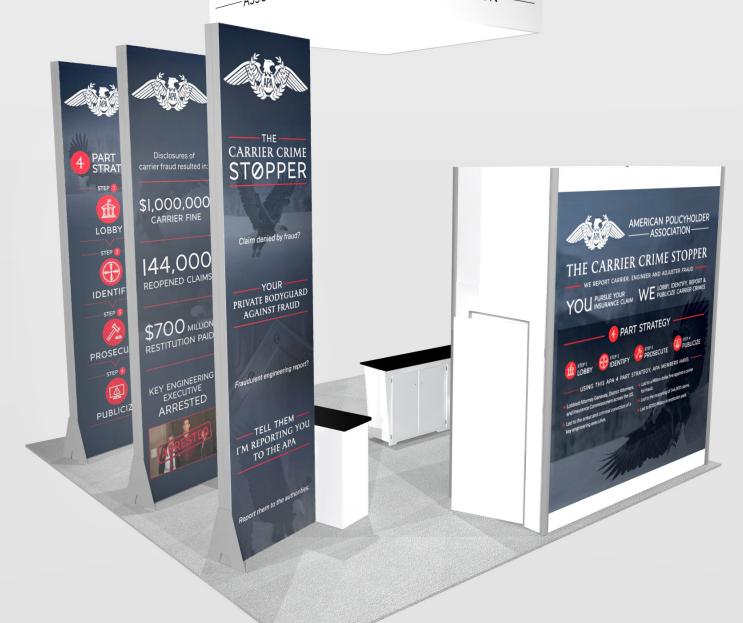

#### 20' x 20' ISLAND • Total height 15'4"

#### 20x20 LIGHTBOX rental kit to include:

- (3) 15'4" tall x 46" w Doublesided lightboxtowers
- (1) 9'7" x 46" x 11'6" high storage closet
- (3) 3' "locking Box Counters
- (1) In wall monitor mount
- (1) 7' wide EV2 locking counter

#### **GRAPHICS PACKAGE A TO INCLUDE**

- A. (6) 184" x 46"h backlit fabric graphic required (both sides of each lightbox tower)
- B. (1) 78" w x 35" h maximum size, SINGLE USE "low-tac" adhesive, front. Refer to template provided.

#### **GRAPHICS PACKAGE B TO INCLUDE**

Package A, Plus

- C. (1) 46" w x 138" h Sintra Graphic (Aisle side of storage tower)
- D. (2) 115"w x 138" Sintra Graphic (front and back of tower)

KIT PACKAGE PRICING DOES NOT INCLUDE chairs, benches, tables, computers, monitors/cables, and carpet. Additional elements, merchandising and graphics are available through your account representative.