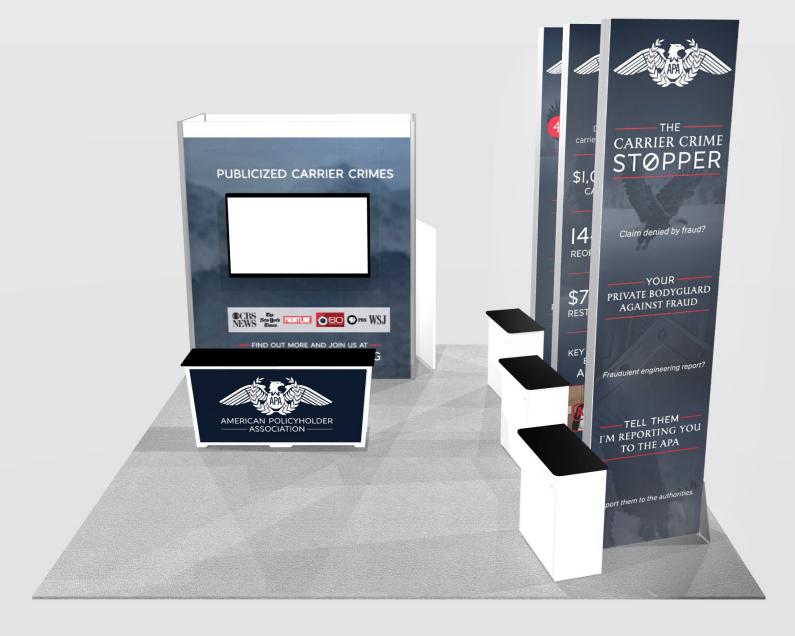

#### 20' x 20' ISLAND • Total height 15'4"

#### 20x20 LIGHTBOX rental kit to include:

- (3) 15'4" tall x 46" w Doublesided lightboxtowers
- (1) 9'7" x 46" x 11'6" high storage closet
- (3) 3' "locking Box Counters
- (1) In wall monitor mount
- (1) 7' wide EV2 locking counter