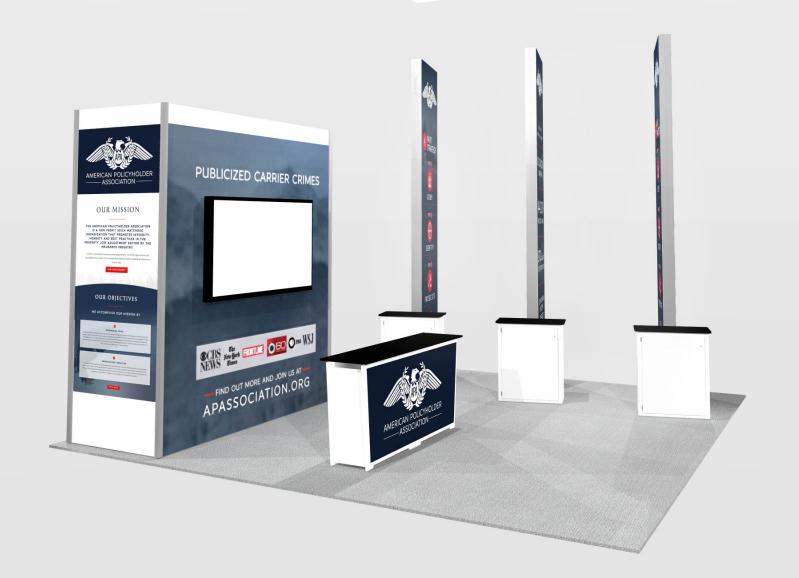

#### 20' x 20' ISLAND • Total height 15'4"

#### 20x20 LIGHTBOX rental kit to include:

- (3) 15'4" tall x 46" w Doublesided lightboxtowers
- (1) 9'7" x 46" x 11'6" high storage closet
- (3) 3' "locking Box Counters
- (1) In wall monitor mount
- (1) 7' wide EV2 locking counter