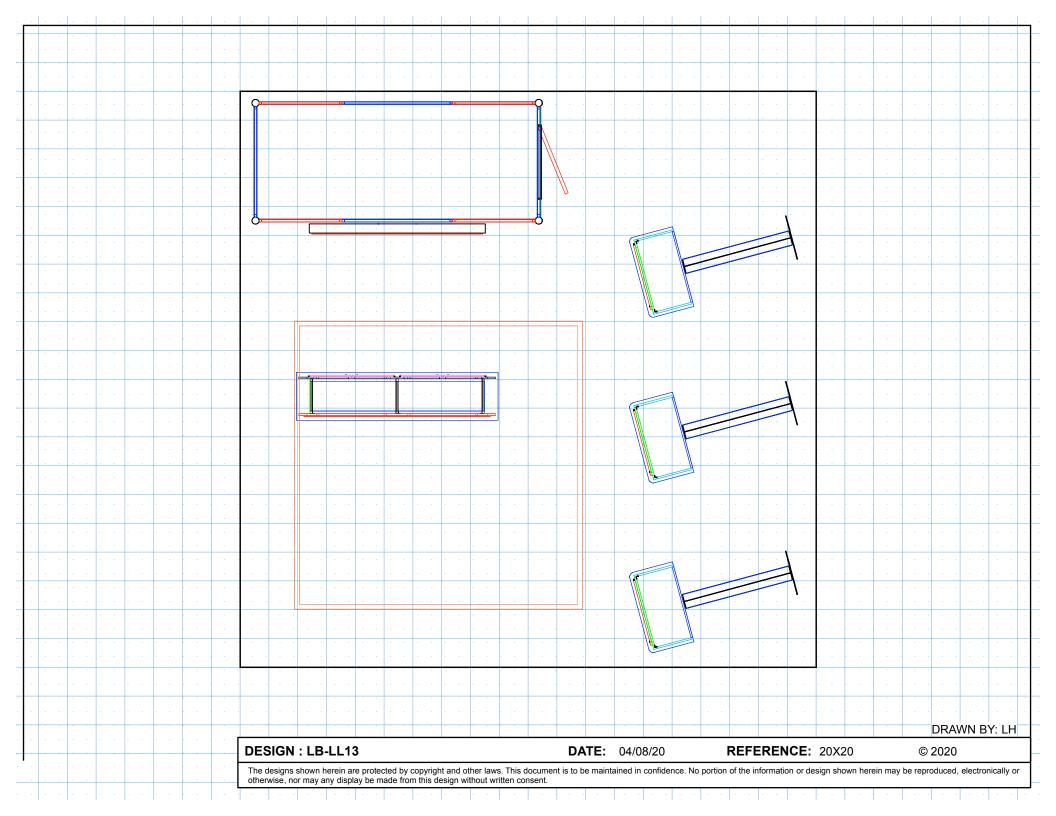

#### 20' x 20' ISLAND • Total height 15'4"

#### 20x20 LIGHTBOX rental kit to include:

- (3) 15'4" tall x 46" w Doublesided lightboxtowers
- (1) 9'7" x 46" x 11'6" high storage closet
- (3) 3' "locking Box Counters
- (1) In wall monitor mount
- (1) 7' wide EV2 locking counter

## AMERICAN POLICYHOLDER ——ASSOCIATION——

AMERICAN POLICYHOLDER

ASSOCIATION

AMERICAN POLICYHOLDER
ASSOCIATION

DRAWN BY: LH

**DESIGN: LB-LL13 DATE:** 04/08/20 **REFERENCE:** 20X20 © 2020