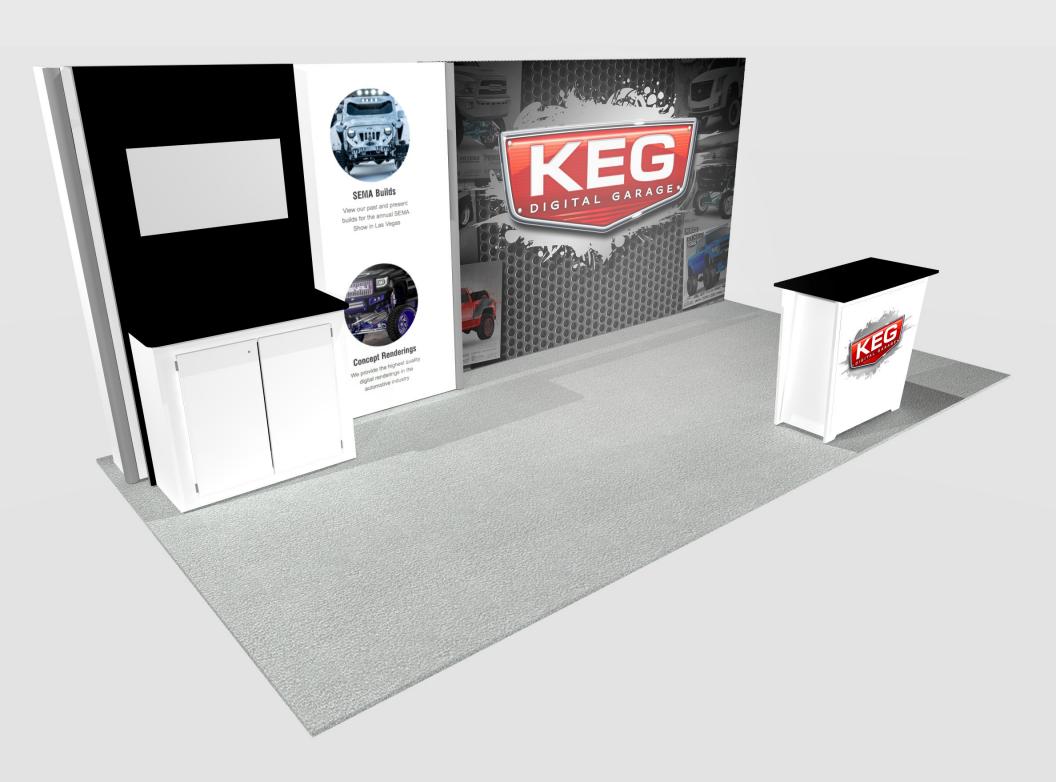

### 10' x 20' INLINE • Total height 7'8"

### 10x20 LIGHTBOX rental kit to include:

138"w x 92"h lightbox for mural backwall

- (1) "EV2" locking standalone counter, 46"w x 20"d black laminate top
- (1) 46" wide plain panel that can be used for graphics
- (1) "Box" workstation with black laminate top and built in monitor mount accommodates up to 46" w monitor. Height is not adjustable, position may vary based on your model

#### **GRAPHICS PACKAGE A TO INCLUDE**

A. - (1) 138"w x 92"h fabric graphic required

B. - (1) 40"w x 35"h maximum size, SINGLE USE "low-tac" adhesive, front. Refer to template provided.

White laminate will be visible 2" at the edges or behind any smaller profile cut graphics. (Vector art/cut lines must be provided for profile.)

### **GRAPHICS PACKAGE B TO INCLUDE**

Package A, PLUS

C. - (1) 46" w x 92" h printed sintra panel

## **GRAPHICS PACKAGE C TO INCLUDE**

Package A & B, PLUS

D. - (1) 46" w x 92" h printed sintra panel (behind monitor)

KIT PACKAGE PRICING DOES NOT INCLUDE chairs, benches, tables, computers, monitors/cables, and carpet. Additional elements, merchandising and graphics are available through your account representative.