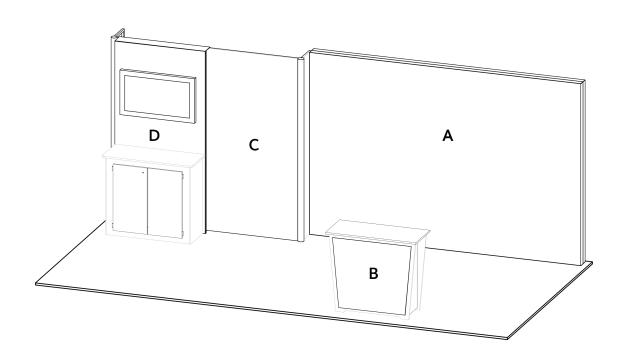

### 10' x 20' INLINE • Total height 7'8"

### 10x20 LIGHTBOX rental kit to include:

138"w x 92"h lightbox for mural backwall

- (1) "EV2" locking standalone counter, 46"w x 20"d black laminate top
- (1) 46" wide plain panel that can be used for graphics
- (1) "Box" workstation with black laminate top and built in monitor mount accommodates up to 46" w monitor. Height is not adjustable, position may vary based on your model

CHOICE of black, white, or gray sintra provided standard for all solid infill walls that do not have graphics, unless described otherwise \*White laminate standard for EV2 wall counter sides and standalone counter front and sides

#### **GRAPHICS PACKAGE A TO INCLUDE**

A. - (1) 138"w x 92"h fabric graphic required

B. - (1) 40"w x 35"h maximum size, SINGLE USE "low-tac" adhesive, front. Refer to template provided.

White laminate will be visible 2" at the edges or behind any smaller profile cut graphics. (Vector art/cut lines must be provided for profile.)

### **GRAPHICS PACKAGE B TO INCLUDE**

Package A, PLUS

C. - (1) 46" w x 92" h printed sintra panel

## **GRAPHICS PACKAGE C TO INCLUDE**

Package A & B, PLUS

D. - (1) 46" w x 92" h printed sintra panel (behind monitor)

KIT PACKAGE PRICING DOES NOT INCLUDE chairs, benches, tables, computers, monitors/cables, and carpet. Additional elements, merchandising and graphics are available through your account representative.