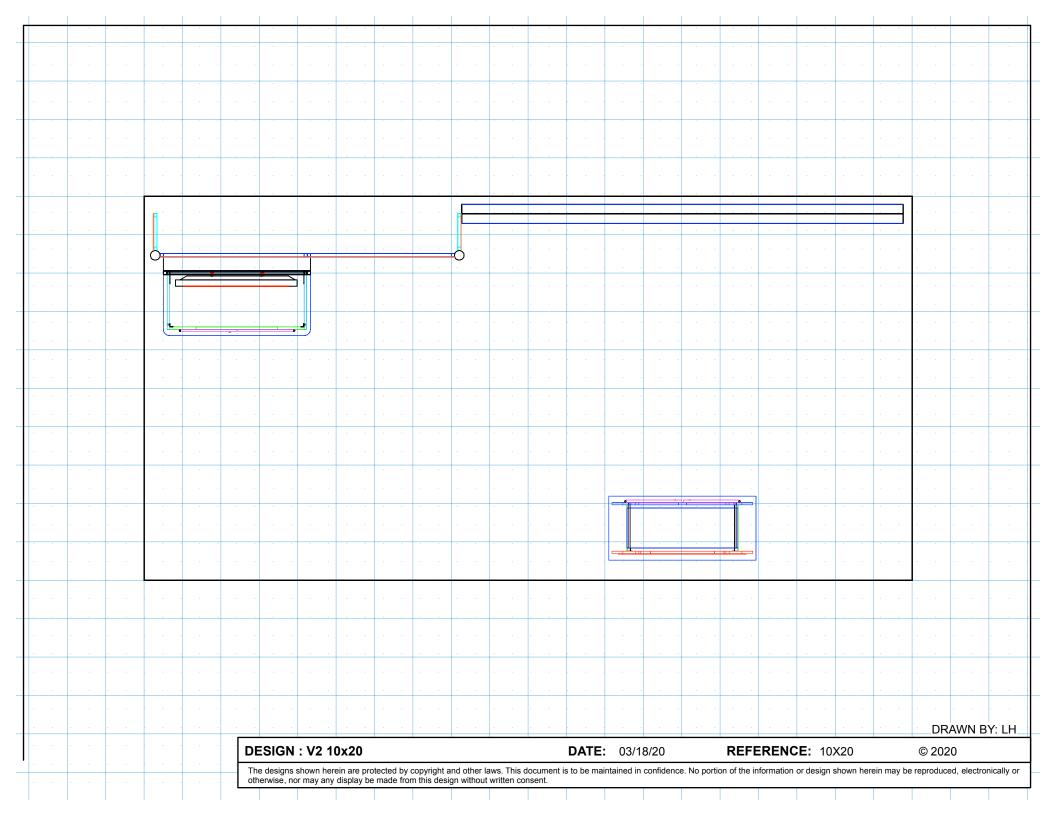

### 10' x 20' INLINE • Total height 7'8"

### 10x20 LIGHTBOX rental kit to include:

138"w x 92"h lightbox for mural backwall

- (1) "EV2" locking standalone counter, 46"w x 20"d black laminate top
- (1) 46" wide plain panel that can be used for graphics
- (1) "Box" workstation with black laminate top and built in monitor mount accommodates up to 46" w monitor. Height is not adjustable, position may vary based on your model