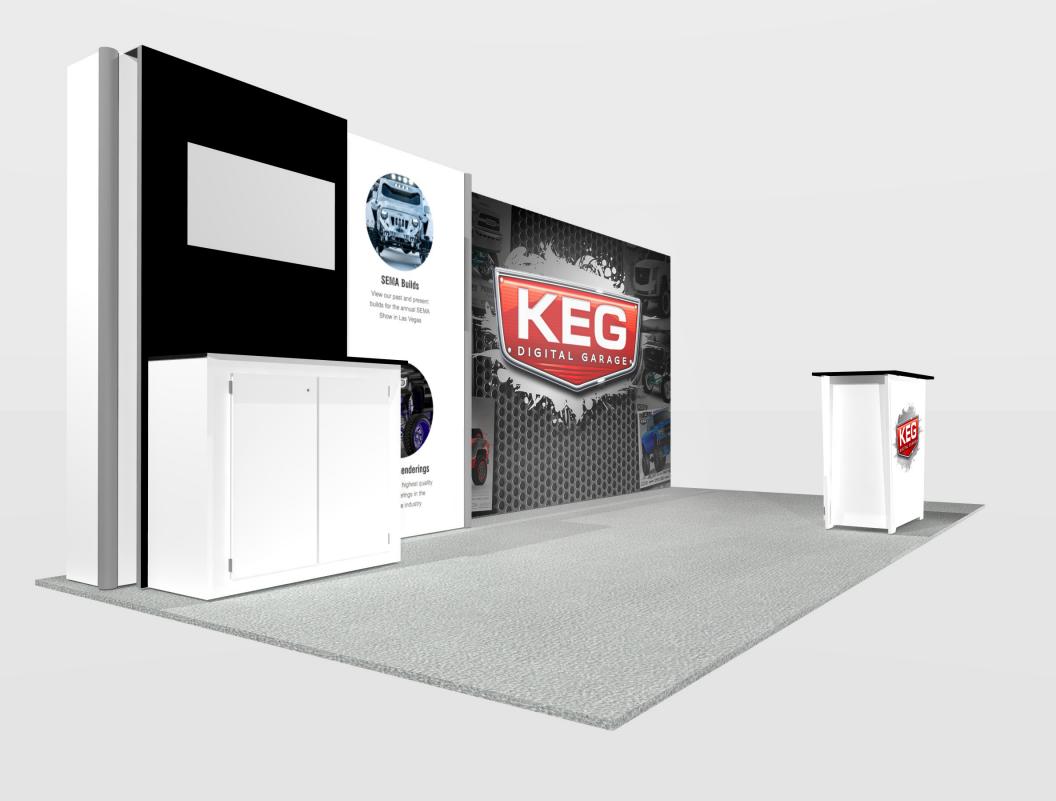

### 10' x 20' INLINE • Total height 7'8"

### 10x20 LIGHTBOX rental kit to include:

138"w x 92"h lightbox for mural backwall

- (1) "EV2" locking standalone counter, 46"w x 20"d black laminate top
- (1) 46" wide plain panel that can be used for graphics
- (1) "Box" workstation with black laminate top and built in monitor mount accommodates up to 46" w monitor. Height is not adjustable, position may vary based on your model

#### **GRAPHICS PACKAGE A TO INCLUDE**

A. - (1) 138"w x 92"h fabric graphic required

B. - (1) 40"w x 35"h maximum size, SINGLE USE "low-tac" adhesive, front. Refer to template provided.

White laminate will be visible 2" at the edges or behind any smaller profile cut graphics. (Vector art/cut lines must be provided for profile.)

### **GRAPHICS PACKAGE B TO INCLUDE**

Package A, PLUS

C. - (1) 46" w x 92" h printed sintra panel

## **GRAPHICS PACKAGE C TO INCLUDE**

Package A & B, PLUS

D. - (1) 46" w x 92" h printed sintra panel (behind monitor)

KIT PACKAGE PRICING DOES NOT INCLUDE chairs, benches, tables, computers, monitors/cables, and carpet. Additional elements, merchandising and graphics are available through your account representative.