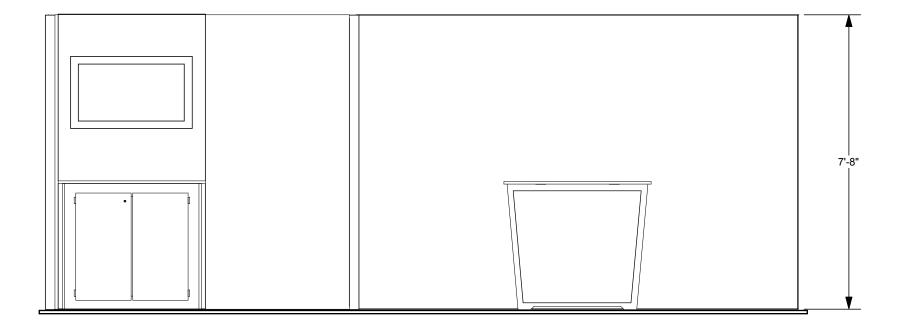

### 10' x 20' INLINE • Total height 7'8"

### 10x20 LIGHTBOX rental kit to include:

138"w x 92"h lightbox for mural backwall

- (1) "EV2" locking standalone counter, 46"w x 20"d black laminate top
- (1) 46" wide plain panel that can be used for graphics
- (1) "Box" workstation with black laminate top and built in monitor mount accommodates up to 46" w monitor. Height is not adjustable, position may vary based on your model