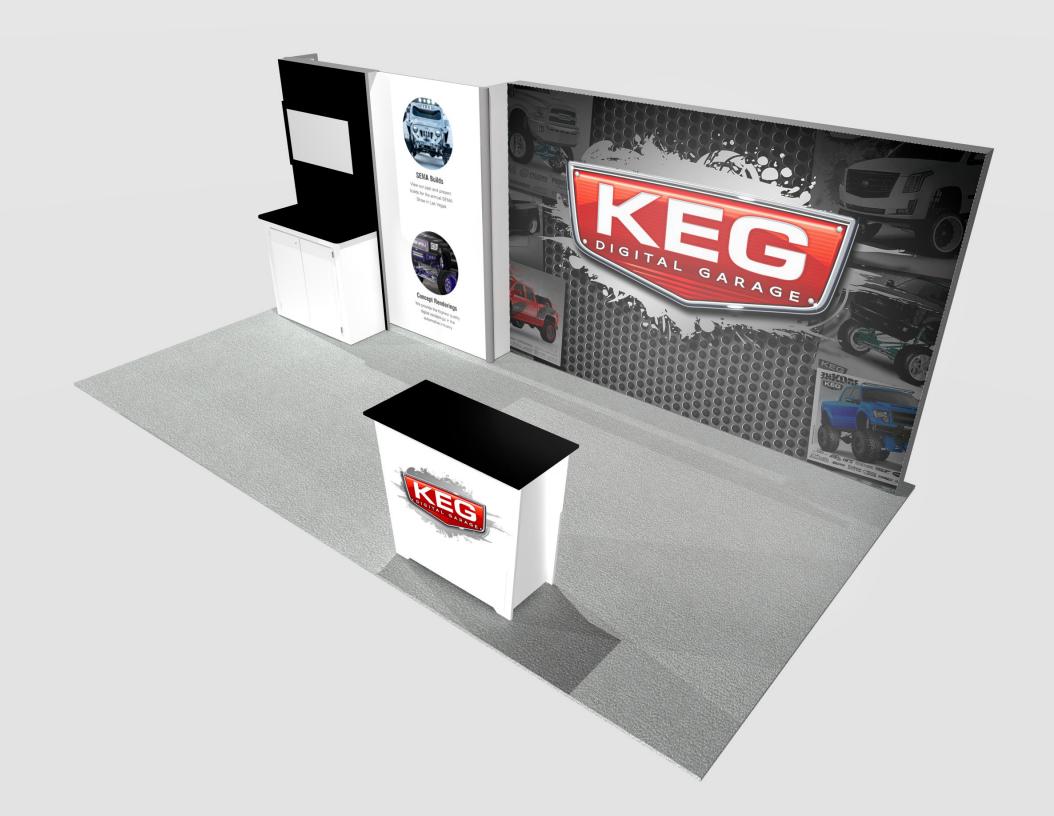

### 10x20 LIGHTBOX rental kit to include:

138"w x 92"h lightbox for mural backwall

- (1) "EV2" locking standalone counter, 46"w x 20"d black laminate top
- (1) 46" wide plain panel that can be used for graphics
- (1) "Box" workstation with black laminate top and built in monitor mount accommodates up to 46" w monitor. Height is not adjustable, position may vary based on your model

SEMA Builds

View our past and present builds for the annual SEMA Show in Las Vegas

**Concept Renderings** 

We provide the highest quality digital renderings in the automotive industry

DRAWN BY: LH

**DESIGN: V2 10x20 DATE:** 03/18/20 **REFERENCE:** 10X20 © 2020