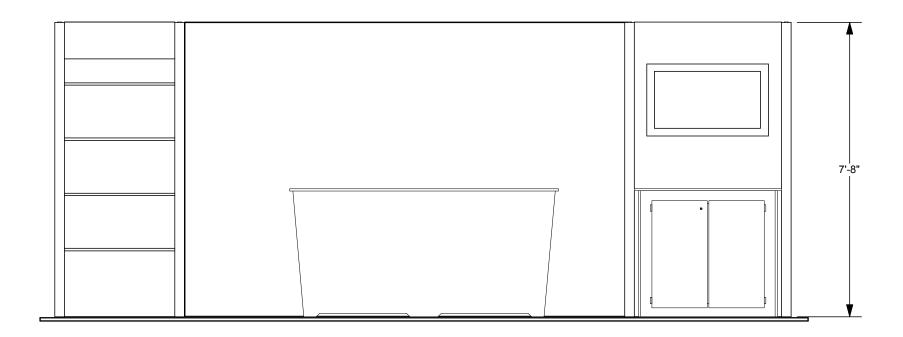

# **LB-ML3** • Kit Information

10' x 20' INLINE • Total height 7'8"

## 10x20 LIGHTBOX rental kit to include:

138" w x 92" h lightbox for mural backwall

- (1) "EV2" double wide standalone counter, 7'w x 20"d black laminate top
- (1) 3' w product alcove with (4) 12"d black laminate shelves & header
- (1) "Box" workstation with black laminate top and built in monitor mount accommodates up to 46" w monitor. Height is not adjustable, position may vary based on your model