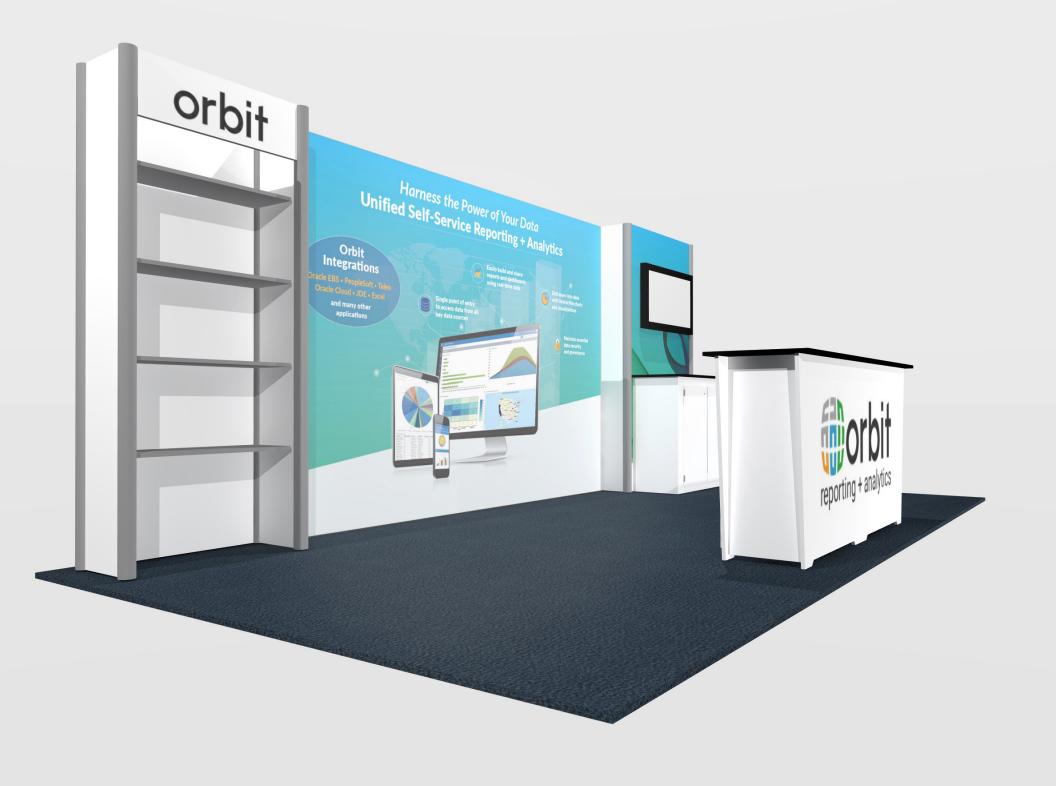

## 10x20 LIGHTBOX rental kit to include:

138" w x 92" h lightbox for mural backwall

- (1) "EV2" double wide standalone counter, 7'w x 20"d black laminate top
- (1) 3' w product alcove with (4) 12"d black laminate shelves & header
- (1) "Box" workstation with black laminate top and built in monitor mount accommodates up to 46" w monitor. Height is not adjustable, position may vary based on your model

#### **GRAPHICS PACKAGE A TO INCLUDE**

- A. (1) 138" w x 92" h fabric graphic required
- B. (1) 78" w x 35" h maximum size, SINGLE USE "low-tac" adhesive, front. Refer to template provided.

  White laminate will be visible 2" at the edges or behind any smaller profile cut graphics. (Vector art/cut lines must be provided for profile.)

  C. (1) 34.5" w x 11.5" h header graphic

#### **GRAPHICS PACKAGE B TO INCLUDE**

Package A, PLUS

D. - (1) 46" w x 92" h printed Sintra panel (behind monitor)

KIT PACKAGE PRICING DOES NOT INCLUDE chairs, benches, tables, computers, monitors/cables, and carpet. Additional elements, merchandising and graphics are available through your account representative.