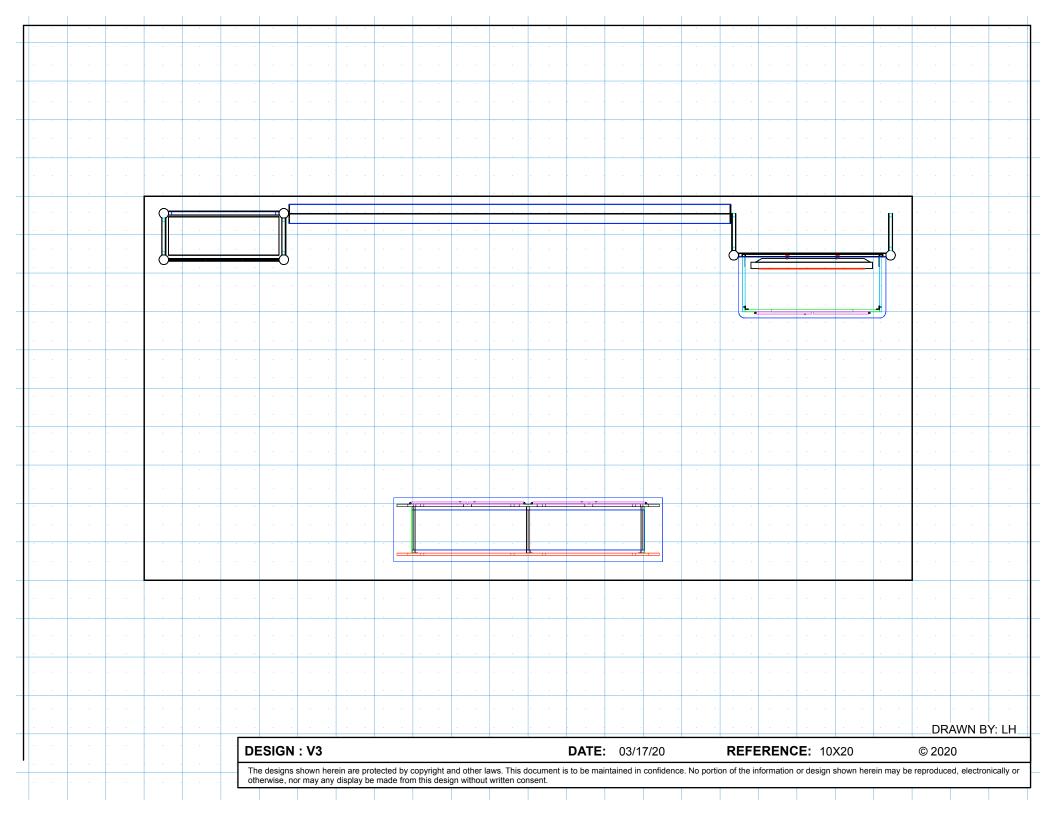

# **LB-ML3** • Kit Information

10' x 20' INLINE • Total height 7'8"

## 10x20 LIGHTBOX rental kit to include:

138" w x 92" h lightbox for mural backwall

- (1) "EV2" double wide standalone counter, 7'w x 20"d black laminate top
- (1) 3' w product alcove with (4) 12"d black laminate shelves & header
- (1) "Box" workstation with black laminate top and built in monitor mount accommodates up to 46" w monitor. Height is not adjustable, position may vary based on your model

Please follow our graphic file submission guidelines for all printed elements to avoid resubmission requests and delay. Allow at least 10 business days for graphic production.

DRAWN BY: LH

**DESIGN: V3 DATE:** 03/17/20 **REFERENCE:** 10X20 © 2020