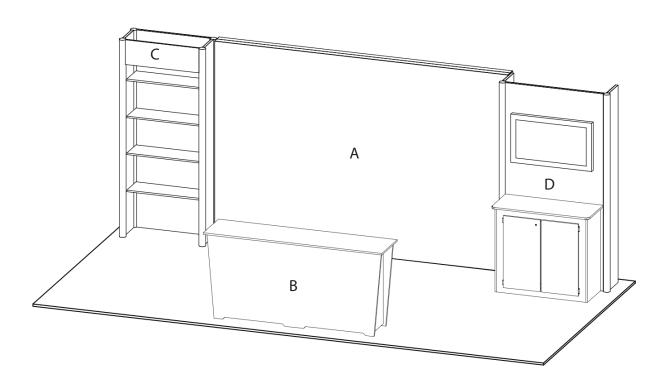

# **LB-ML3** • Kit Information

10' x 20' INLINE • Total height 7'8"

## 10x20 LIGHTBOX rental kit to include:

138" w x 92" h lightbox for mural backwall

- (1) "EV2" double wide standalone counter, 7'w x 20"d black laminate top
- (1) 3' w product alcove with (4) 12"d black laminate shelves & header
- (1) "Box" workstation with black laminate top and built in monitor mount accommodates up to 46" w monitor. Height is not adjustable, position may vary based on your model

CHOICE of black, white, or gray sintra provided standard for all solid infill walls that do not have graphics, unless described otherwise \*White laminate standard for EV2 wall counter sides and standalone counter front and sides

Consult your account rep for options. Additional elements, merchandising and graphics are available