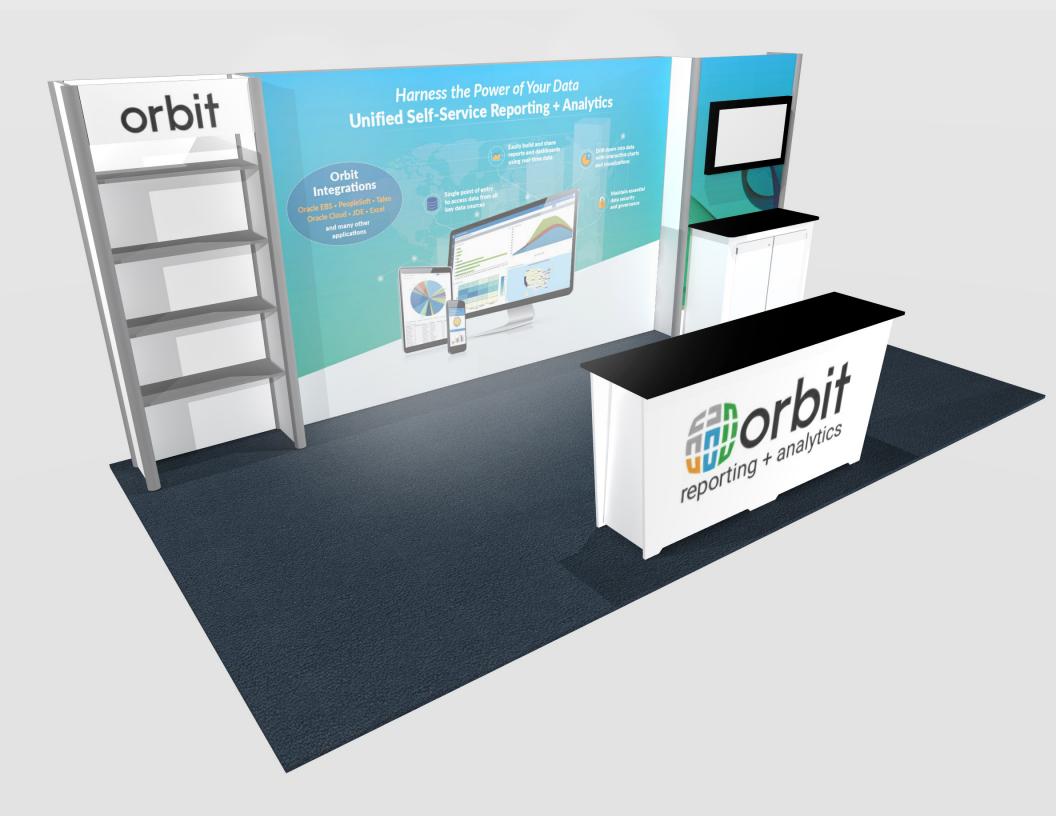

## 10x20 LIGHTBOX rental kit to include:

138" w x 92" h lightbox for mural backwall

- (1) "EV2" double wide standalone counter, 7'w x 20"d black laminate top
- (1) 3' w product alcove with (4) 12"d black laminate shelves & header
- (1) "Box" workstation with black laminate top and built in monitor mount accommodates up to 46" w monitor. Height is not adjustable, position may vary based on your model

#### **GRAPHICS PACKAGE A TO INCLUDE**

- A. (1) 138" w x 92" h fabric graphic required
- B. (1) 78" w x 35" h maximum size, SINGLE USE "low-tac" adhesive, front. Refer to template provided.

  White laminate will be visible 2" at the edges or behind any smaller profile cut graphics. (Vector art/cut lines must be provided for profile.)

  C. (1) 34.5" w x 11.5" h header graphic

#### **GRAPHICS PACKAGE B TO INCLUDE**

Package A, PLUS

D. - (1) 46" w x 92" h printed Sintra panel (behind monitor)

KIT PACKAGE PRICING DOES NOT INCLUDE chairs, benches, tables, computers, monitors/cables, and carpet. Additional elements, merchandising and graphics are available through your account representative.