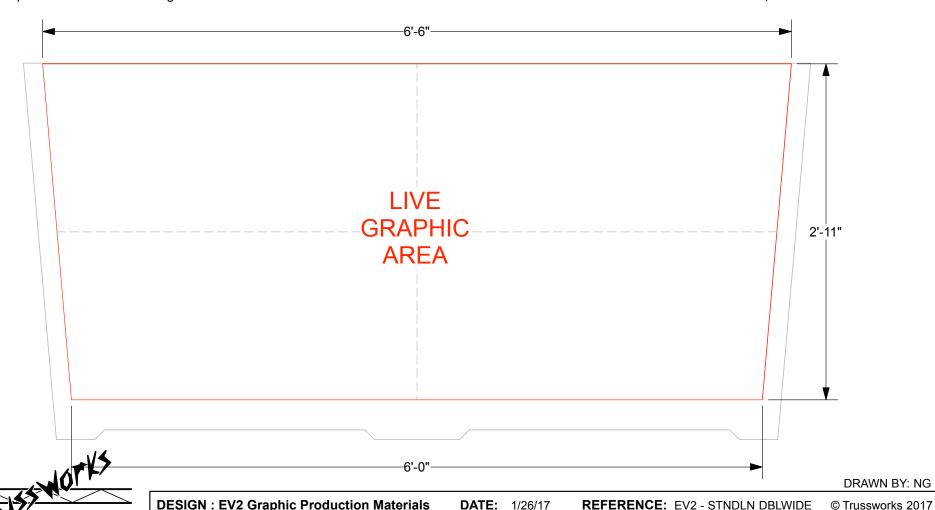

### EV2 STANDALONE DOUBLE WIDE COUNTER - STANDARD FRONT GRAPHIC SPECIFICATIONS

Graphic will be created as a low-tac adhesive fabric decal, **for one time use application.** Graphics must be reprinted for additional events.

Template shows maximum live graphic size of 78"w (at top) x 35"h. Profile cut art may be smaller, and will be centered on counter front. Vector cut lines must be provided in supplied art files for profile cut decals. White laminate counter front will be visible around decal.

Please provide .5" bleed at all edges in art files.

COUNTER, 82"w x 39.25"h total dimension of front
 MAXIMUM LIVE GRAPHIC AREA, 78"w x 35"h

The designs shown herein are the proprietary property of Trussworks and protected by copyright and other laws. This document is to be maintained in confidence. No portion of the information or design shown herein may be reproduced, electronically or otherwise, nor may any display be made from this design without written consent from Trussworks