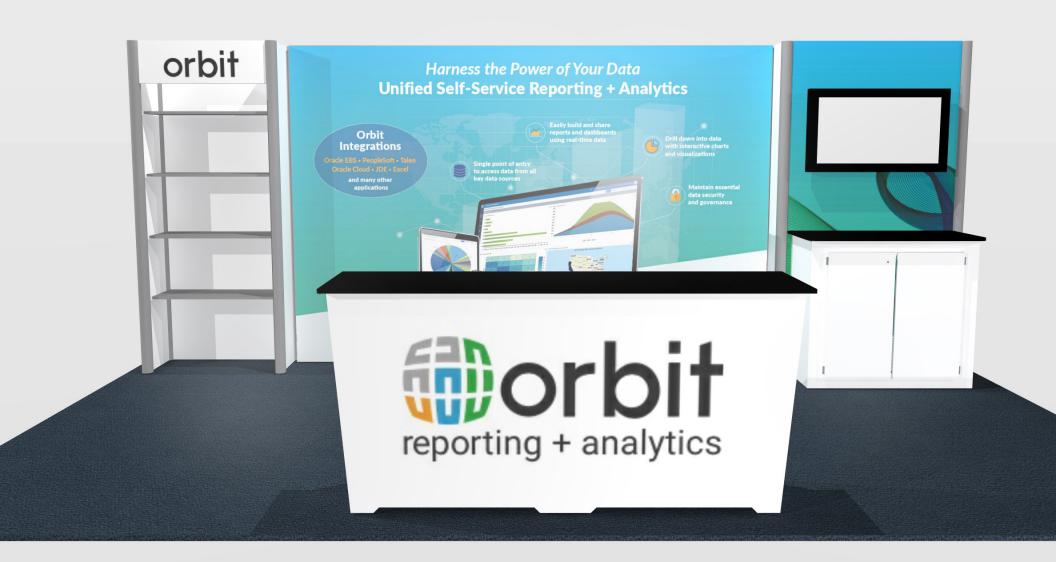

### EV2 STANDALONE DOUBLE WIDE COUNTER - STANDARD FRONT GRAPHIC SPECIFICATIONS

Graphic will be created as a low-tac adhesive fabric decal, **for one time use application.** Graphics must be reprinted for additional events.

Template shows maximum live graphic size of 78"w (at top) x 35"h. Profile cut art may be smaller, and will be centered on counter front. Vector cut lines must be provided in supplied art files for profile cut decals. White laminate counter front will be visible around decal.

Please provide .5" bleed at all edges in art files.

COUNTER, 82"w x 39.25"h total dimension of front
 MAXIMUM LIVE GRAPHIC AREA, 78"w x 35"h

The designs shown herein are the proprietary property of Trussworks and protected by copyright and other laws. This document is to be maintained in confidence. No portion of the information or design shown herein may be reproduced, electronically or otherwise, nor may any display be made from this design without written consent from Trussworks