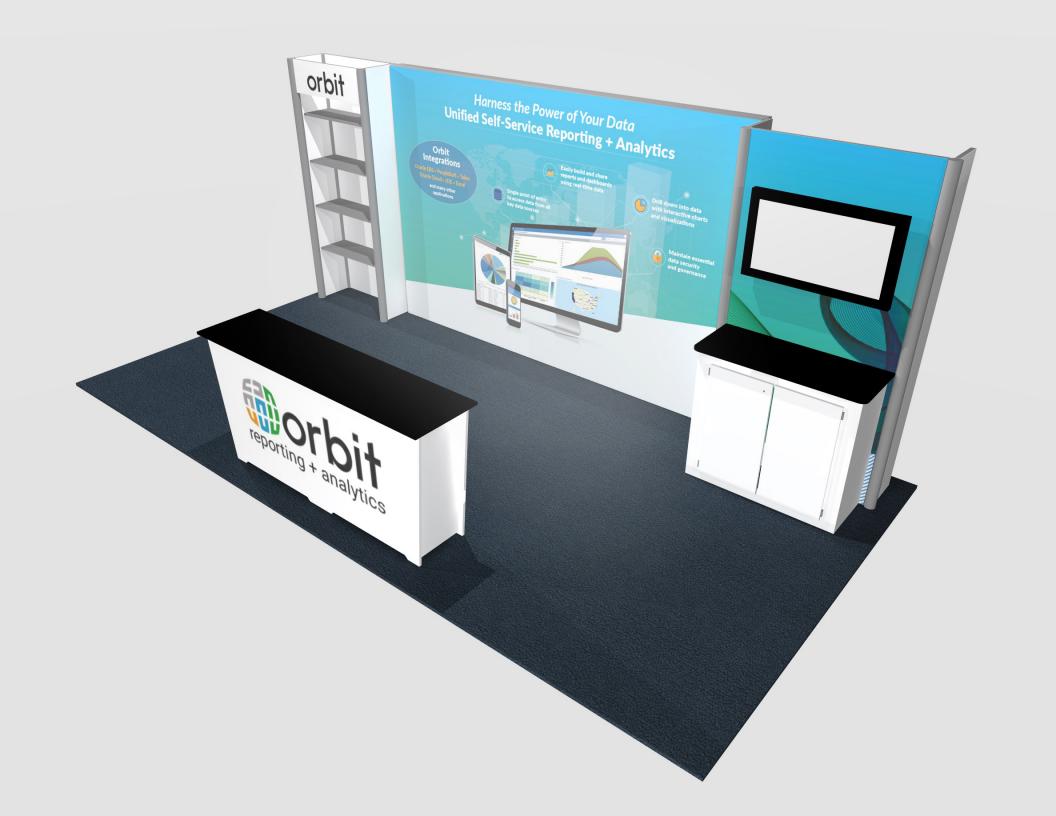

# **LB-ML3** • Kit Information

10' x 20' INLINE • Total height 7'8"

## 10x20 LIGHTBOX rental kit to include:

138" w x 92" h lightbox for mural backwall

- (1) "EV2" double wide standalone counter, 7'w x 20"d black laminate top
- (1) 3' w product alcove with (4) 12"d black laminate shelves & header
- (1) "Box" workstation with black laminate top and built in monitor mount accommodates up to 46" w monitor. Height is not adjustable, position may vary based on your model

CHOICE of black, white, or gray sintra provided standard for all solid infill walls that do not have graphics, unless described otherwise \*White laminate standard for EV2 wall counter sides and standalone counter front and sides

Consult your account rep for options. Additional elements, merchandising and graphics are available

#### **GRAPHICS PACKAGE A TO INCLUDE**

- A. (1) 138" w x 92" h fabric graphic required
- B. (1) 78" w x 35" h maximum size, SINGLE USE "low-tac" adhesive, front. Refer to template provided.

  White laminate will be visible 2" at the edges or behind any smaller profile cut graphics. (Vector art/cut lines must be provided for profile.)

  C. (1) 34.5" w x 11.5" h header graphic

#### **GRAPHICS PACKAGE B TO INCLUDE**

Package A, PLUS

D. - (1) 46" w x 92" h printed Sintra panel (behind monitor)

KIT PACKAGE PRICING DOES NOT INCLUDE chairs, benches, tables, computers, monitors/cables, and carpet. Additional elements, merchandising and graphics are available through your account representative.