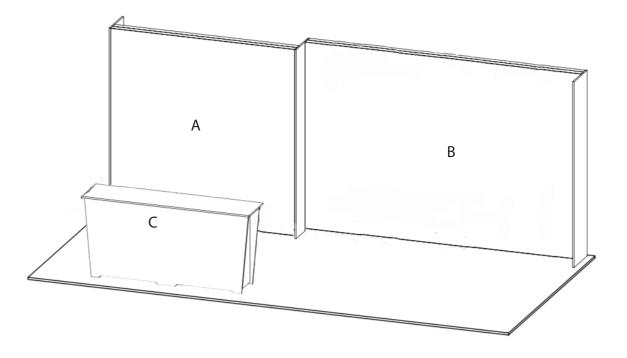

### LB-ML7.1 • Kit Information

10' x 20' INLINE • Total height 7'8"

10x20 LIGHTBOX rental kit to include:

(1) 92" w x 92" h lightbox for mural backwall

(1) 138" w x 92" h Lightbox behind shelves

(1) "EV2" double wide standalone counter, 7'w x 20"d black laminate top, silhouette lit front graphic

#### **GRAPHICS PACKAGE A TO INCLUDE**

- $\overline{A. (1) 92'' w \times 92'' h}$  fabric graphic required
- B. (1) 138" w x 92" h fabric graphic required
- C. (1) 78" w x 35" h maximum size, SINGLE USE "low-tac" adhesive, front. Refer to template provided.
  - White laminate will be visible 2" at the edges or behind any smaller profile cut graphics. (Vector art/cut lines must be provided for profile.)