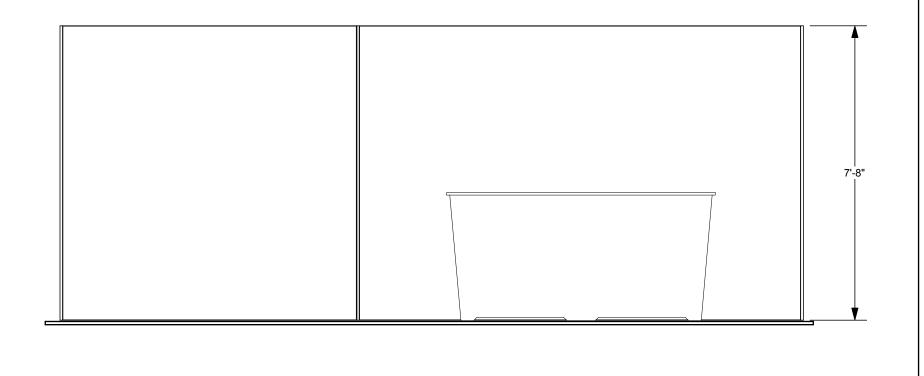

### LB-ML7.1 • Kit Information

10' x 20' INLINE • Total height 7'8"

10x20 LIGHTBOX rental kit to include:

(1) 92" w x 92" h lightbox for mural backwall

(1) 138" w x 92" h Lightbox behind shelves

(1) "EV2" double wide standalone counter, 7'w x 20"d black laminate top, silhouette lit front graphic