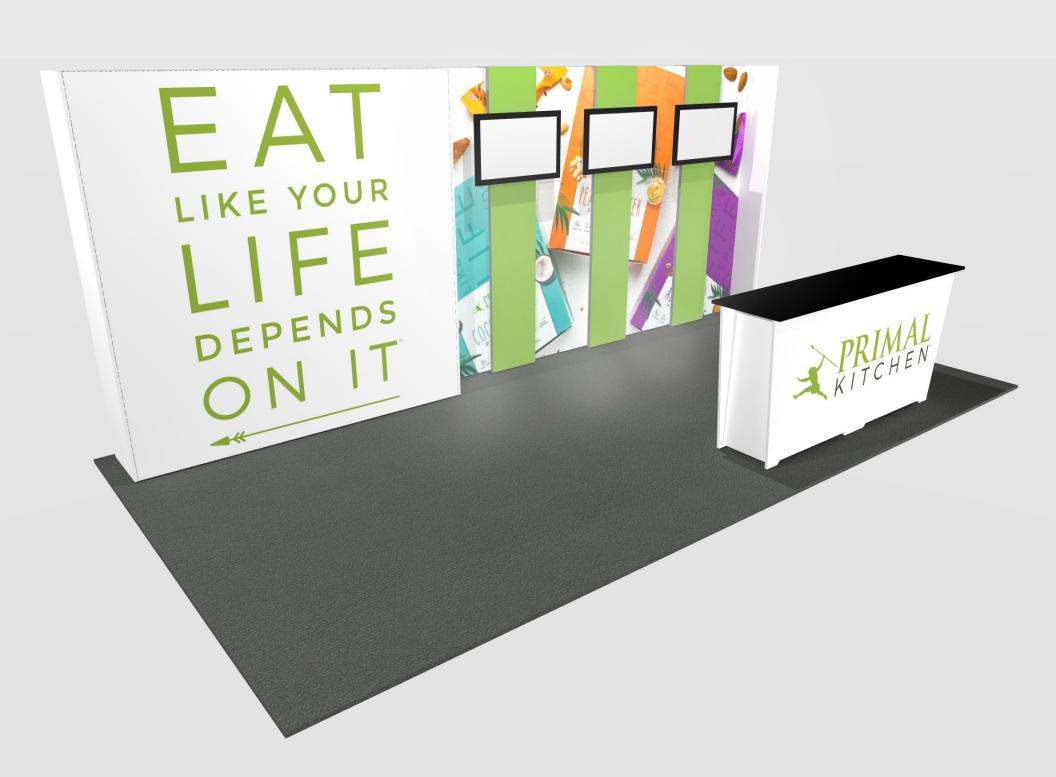

## 10x20 LIGHTBOX rental kit to include:

- (1) 92"w x 92"h lightbox for mural backwall
- (1) 138" w x 92" h Lightbox behind monitors
- (1) "EV2" double wide standalone counter, 7'w x 20"d black laminate top
- (3) Accent panels with monitor mount (does not include monitors)

#### **GRAPHICS PACKAGE A TO INCLUDE**

- A. (1) 92"w x 92"h fabric graphic required
- B. (1) 138" w x 92" h fabric graphic required
- C. (1) 78"w x 35"h maximum size, SINGLE USE "low-tac" adhesive, front. Refer to template provided.
  White laminate will be visible 2" at the edges or behind any smaller profile cut graphics. (Vector art/cut lines must be provided for profile.)

#### **GRAPHICS PACKAGE B TO INCLUDE**

Package A, PLUS

D. - (1) 17.25" w x 92" h printed sintra panel

KIT PACKAGE PRICING DOES NOT INCLUDE chairs, benches, tables, computers, monitors/cables, and carpet. Additional elements, merchandising and graphics are available through your account representative.