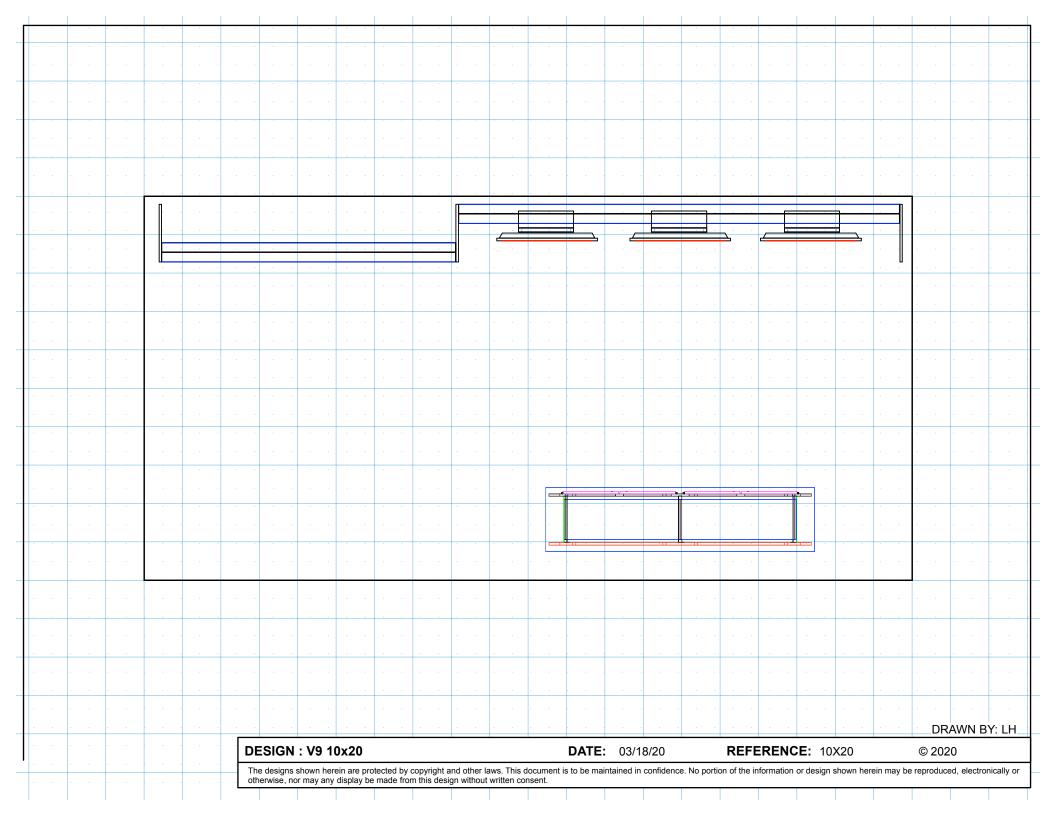

h fabric graphic required
- C. (1) 78"w x 35"h maximum size, SINGLE USE "low-tac" adhesive, front. Refer to template provided.
  White laminate will be visible 2" at the edges or behind any smaller profile cut graphics. (Vector art/cut lines must be provided for profile.)

#### **GRAPHICS PACKAGE B TO INCLUDE**

Package A, PLUS

D. - (1) 17.25" w x 92" h printed sintra panel

KIT PACKAGE PRICING DOES NOT INCLUDE chairs, benches, tables, computers, monitors/cables, and carpet. Additional elements, merchandising and graphics are available through your account representative.

Please follow our graphic file submission guidelines for all printed elements to avoid resubmission requests and delay. Allow at least 10 business days for graphic production.





EAT
LIKE YOUR
LIFE
DEPENDS
ON IT









DRAWN BY: LH

**DESIGN: V9 10x20 DATE:** 03/18/20 **REFERENCE:** 10X20 © 2020