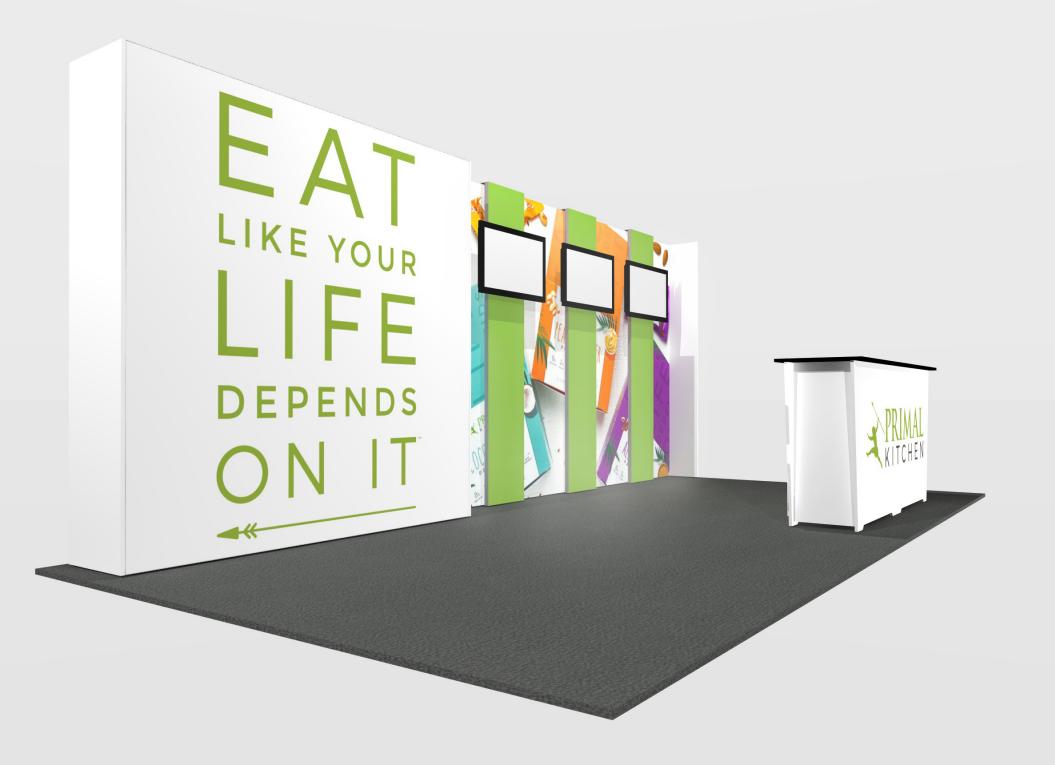

## 10x20 LIGHTBOX rental kit to include:

- (1) 92"w x 92"h lightbox for mural backwall
- (1) 138" w x 92" h Lightbox behind monitors
- (1) "EV2" double wide standalone counter, 7'w x 20"d black laminate top
- (3) Accent panels with monitor mount (does not include monitors)

#### **GRAPHICS PACKAGE A TO INCLUDE**

- A. (1) 92"w x 92"h fabric graphic required
- B. (1) 138" w x 92" h fabric graphic required
- C. (1) 78"w x 35"h maximum size, SINGLE USE "low-tac" adhesive, front. Refer to template provided.
  White laminate will be visible 2" at the edges or behind any smaller profile cut graphics. (Vector art/cut lines must be provided for profile.)

#### **GRAPHICS PACKAGE B TO INCLUDE**

Package A, PLUS

D. - (1) 17.25" w x 92" h printed sintra panel

KIT PACKAGE PRICING DOES NOT INCLUDE chairs, benches, tables, computers, monitors/cables, and carpet. Additional elements, merchandising and graphics are available through your account representative.