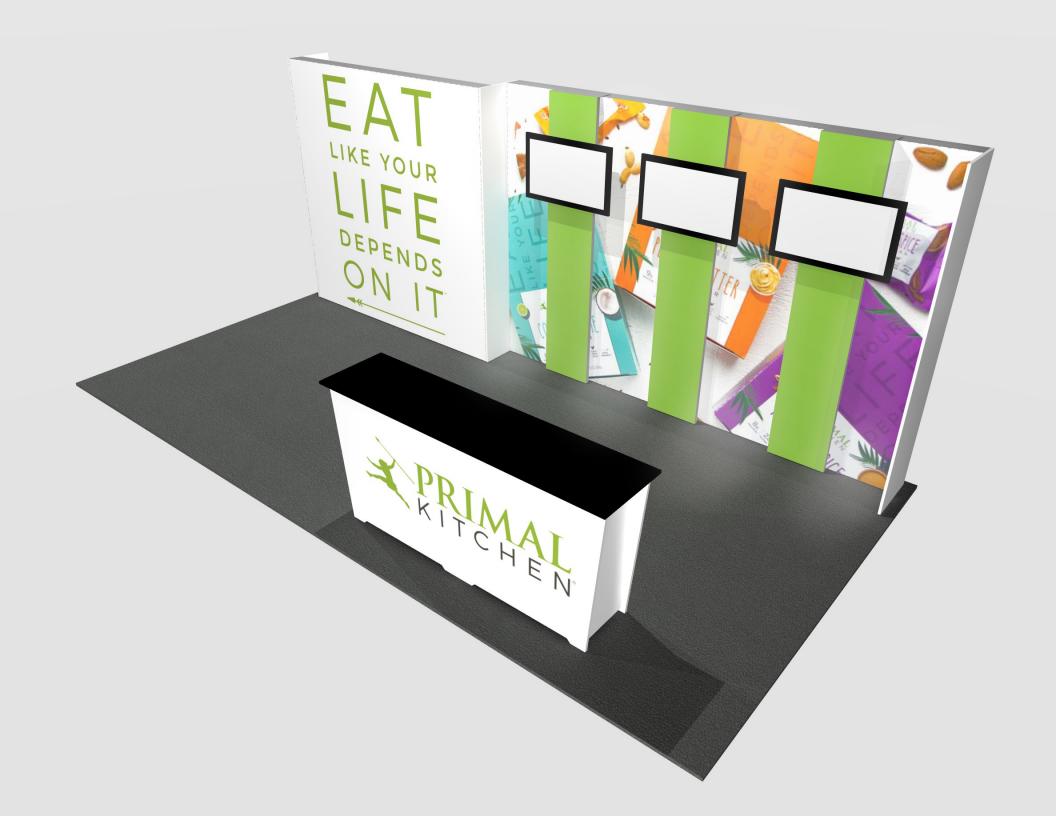

## 10' x 20' INLINE • Total height 7'8"

## 10x20 LIGHTBOX rental kit to include:

- (1) 92"w x 92"h lightbox for mural backwall
- (1) 138" w x 92" h Lightbox behind monitors
- (1) "EV2" double wide standalone counter, 7'w x 20"d black laminate top
- (3) Accent panels with monitor mount (does not include monitors)

#### **GRAPHICS PACKAGE A TO INCLUDE**

- A. (1) 92"w x 92"h fabric graphic required
- B. (1) 138" w x 92" h fabric graphic required
- C. (1) 78"w x 35"h maximum size, SINGLE USE "low-tac" adhesive, front. Refer to template provided.
  White laminate will be visible 2" at the edges or behind any smaller profile cut graphics. (Vector art/cut lines must be provided for profile.)

#### **GRAPHICS PACKAGE B TO INCLUDE**

Package A, PLUS

D. - (1) 17.25" w x 92" h printed sintra panel

KIT PACKAGE PRICING DOES NOT INCLUDE chairs, benches, tables, computers, monitors/cables, and carpet. Additional elements, merchandising and graphics are available through your account representative.