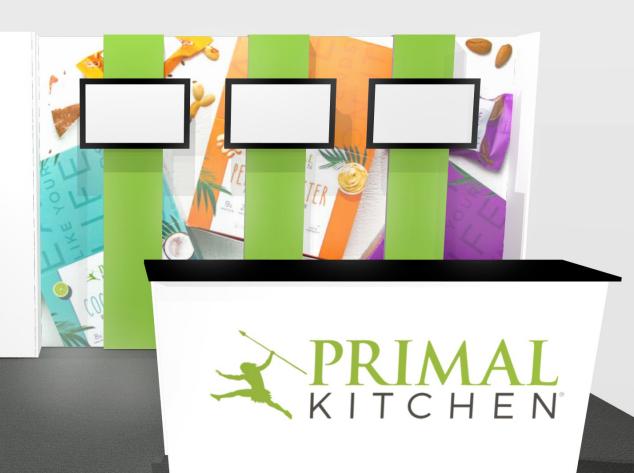

## 10x20 LIGHTBOX rental kit to include:

- (1) 92"w x 92"h lightbox for mural backwall
- (1) 138" w x 92" h Lightbox behind monitors
- (1) "EV2" double wide standalone counter, 7'w x 20"d black laminate top
- (3) Accent panels with monitor mount (does not include monitors)

#### **GRAPHICS PACKAGE A TO INCLUDE**

- A. (1) 92"w x 92"h fabric graphic required
- B. (1) 138" w x 92" h fabric graphic required
- C. (1) 78"w x 35"h maximum size, SINGLE USE "low-tac" adhesive, front. Refer to template provided.
  White laminate will be visible 2" at the edges or behind any smaller profile cut graphics. (Vector art/cut lines must be provided for profile.)

#### **GRAPHICS PACKAGE B TO INCLUDE**

Package A, PLUS

D. - (1) 17.25" w x 92" h printed sintra panel

KIT PACKAGE PRICING DOES NOT INCLUDE chairs, benches, tables, computers, monitors/cables, and carpet. Additional elements, merchandising and graphics are available through your account representative.