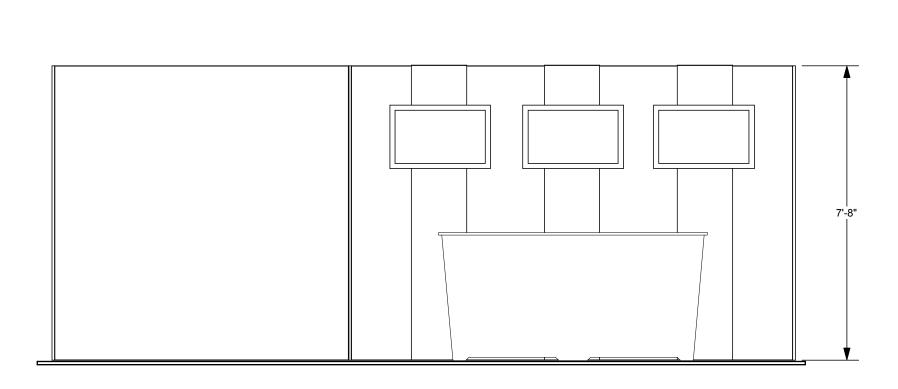

fabric graphic required
- C. (1) 78"w x 35"h maximum size, SINGLE USE "low-tac" adhesive, front. Refer to template provided.
  White laminate will be visible 2" at the edges or behind any smaller profile cut graphics. (Vector art/cut lines must be provided for profile.)

#### **GRAPHICS PACKAGE B TO INCLUDE**

Package A, PLUS

D. - (1) 17.25" w x 92" h printed sintra panel

KIT PACKAGE PRICING DOES NOT INCLUDE chairs, benches, tables, computers, monitors/cables, and carpet. Additional elements, merchandising and graphics are available through your account representative.

Please follow our graphic file submission guidelines for all printed elements to avoid resubmission requests and delay. Allow at least 10 business days for graphic production.





EAT
LIKE YOUR
LIFE
DEPENDS
ON IT









DRAWN BY: LH

**DESIGN: V9 10x20 DATE:** 03/18/20 **REFERENCE:** 10X20 © 2020