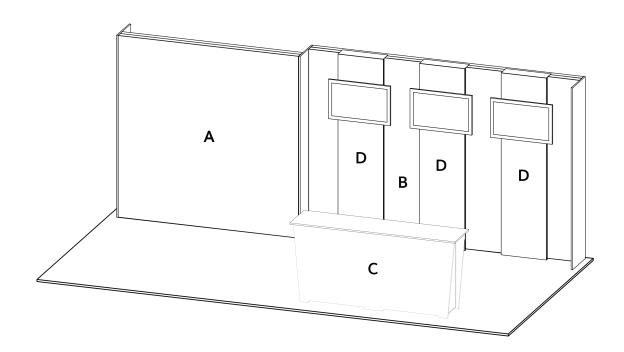

## 10x20 LIGHTBOX rental kit to include:

- (1) 92"w x 92"h lightbox for mural backwall
- (1) 138" w x 92" h Lightbox behind monitors
- (1) "EV2" double wide standalone counter, 7'w x 20"d black laminate top
- (3) Accent panels with monitor mount (does not include monitors)

#### **GRAPHICS PACKAGE A TO INCLUDE**

- A. (1) 92"w x 92"h fabric graphic required
- B. (1) 138" w x 92" h fabric graphic required
- C. (1) 78"w x 35"h maximum size, SINGLE USE "low-tac" adhesive, front. Refer to template provided.
  White laminate will be visible 2" at the edges or behind any smaller profile cut graphics. (Vector art/cut lines must be provided for profile.)

#### **GRAPHICS PACKAGE B TO INCLUDE**

Package A, PLUS

D. - (1) 17.25" w x 92" h printed sintra panel

KIT PACKAGE PRICING DOES NOT INCLUDE chairs, benches, tables, computers, monitors/cables, and carpet. Additional elements, merchandising and graphics are available through your account representative.