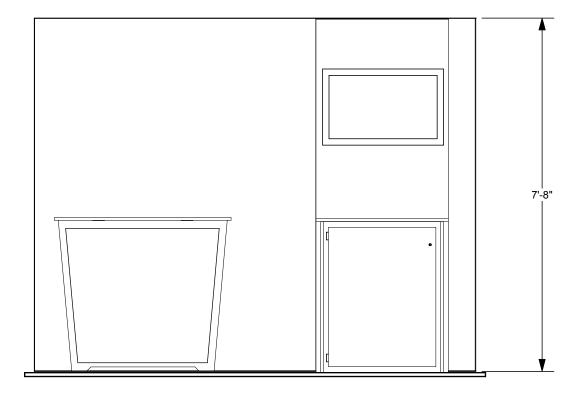

## LB-MM1.2 • Kit Information

10' x 10' Inline • Total height 92"

## 10x10 LIGHTBOX rental kit to include:

- (1) 92" x 115" Lightbox for mural backwall;
- (1) 36" Box" workstation with black laminate top and built in monitor mount
- (1) "EV2" locking standalone counter, 46"w x 20"d black laminate top