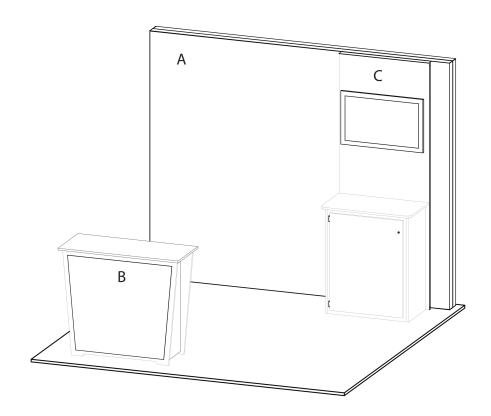

## LB-MM1.2 • Kit Information

10' x 10' Inline • Total height 92"

## 10x10 LIGHTBOX rental kit to include:

- (1) 92" x 115" Lightbox for mural backwall;
- (1) 36" Box" workstation with black laminate top and built in monitor mount
- (1) "EV2" locking standalone counter, 46"w x 20"d black laminate top

## **GRAPHICS PACKAGE TO INCLUDE**

A. - (1) 115" x 92" h fabric graphic (required)

B. - (1) 40"w x 35"h Counter Graphic

C. - (1) 34.5" w x 92" h Sintra Graphic (Workstation wall)

KIT PACKAGE PRICING DOES NOT INCLUDE chairs, benches, tables, computers, monitors/cables, and carpet. Additional elements, merchandising and graphics are available through your account representative.