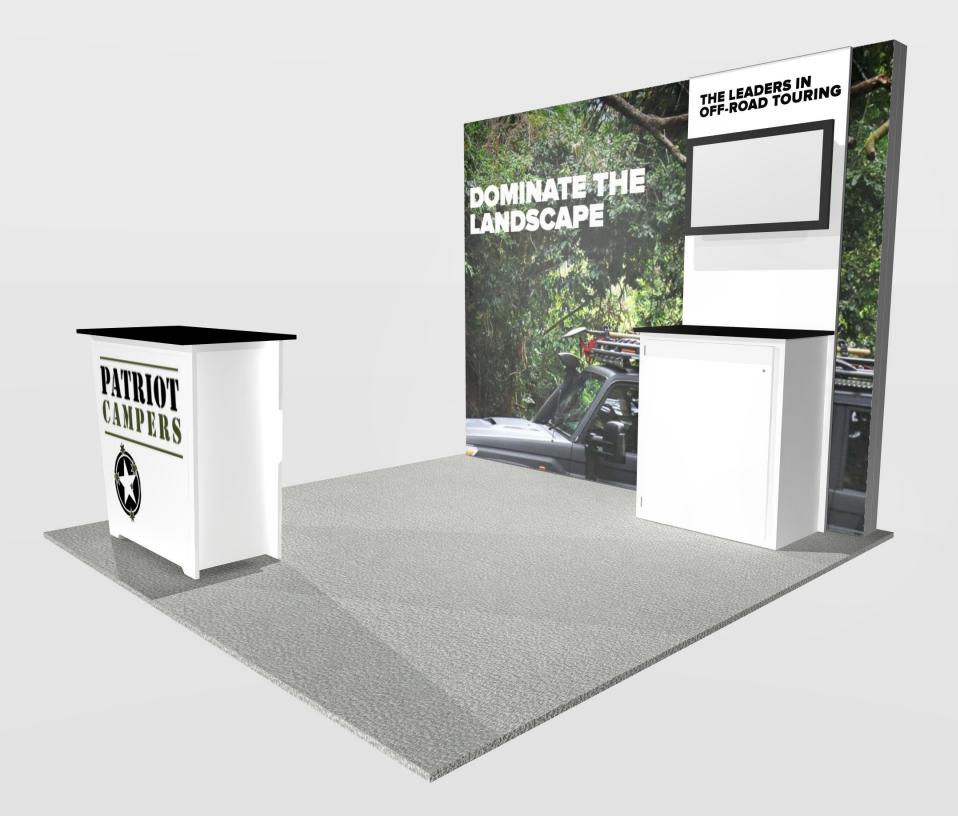

## 10x10 LIGHTBOX rental kit to include:

- (1) 92" x 115" Lightbox for mural backwall;
- (1) 36" Box" workstation with black laminate top and built in monitor mount
- (1) "EV2" locking standalone counter, 46"w x 20"d black laminate top

## **GRAPHICS PACKAGE TO INCLUDE**

A. - (1) 115" x 92" h fabric graphic (required)

B. - (1) 40"w x 35"h Counter Graphic

C. - (1) 34.5" w x 92" h Sintra Graphic (Workstation wall)

KIT PACKAGE PRICING DOES NOT INCLUDE chairs, benches, tables, computers, monitors/cables, and carpet. Additional elements, merchandising and graphics are available through your account representative.