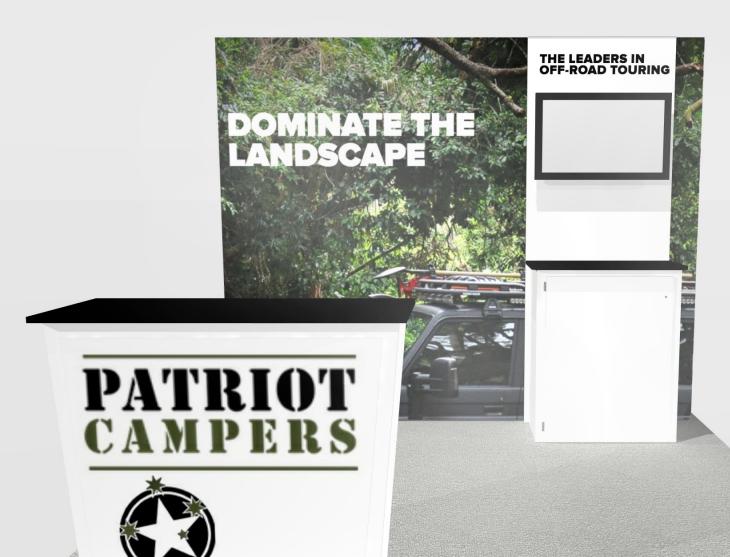

## 10x10 LIGHTBOX rental kit to include:

- (1) 92" x 115" Lightbox for mural backwall;
- (1) 36" Box" workstation with black laminate top and built in monitor mount
- (1) "EV2" locking standalone counter, 46"w x 20"d black laminate top

## **GRAPHICS PACKAGE TO INCLUDE**

A. - (1) 115" x 92" h fabric graphic (required)

B. - (1) 40"w x 35"h Counter Graphic

C. - (1) 34.5" w x 92" h Sintra Graphic (Workstation wall)

KIT PACKAGE PRICING DOES NOT INCLUDE chairs, benches, tables, computers, monitors/cables, and carpet. Additional elements, merchandising and graphics are available through your account representative.