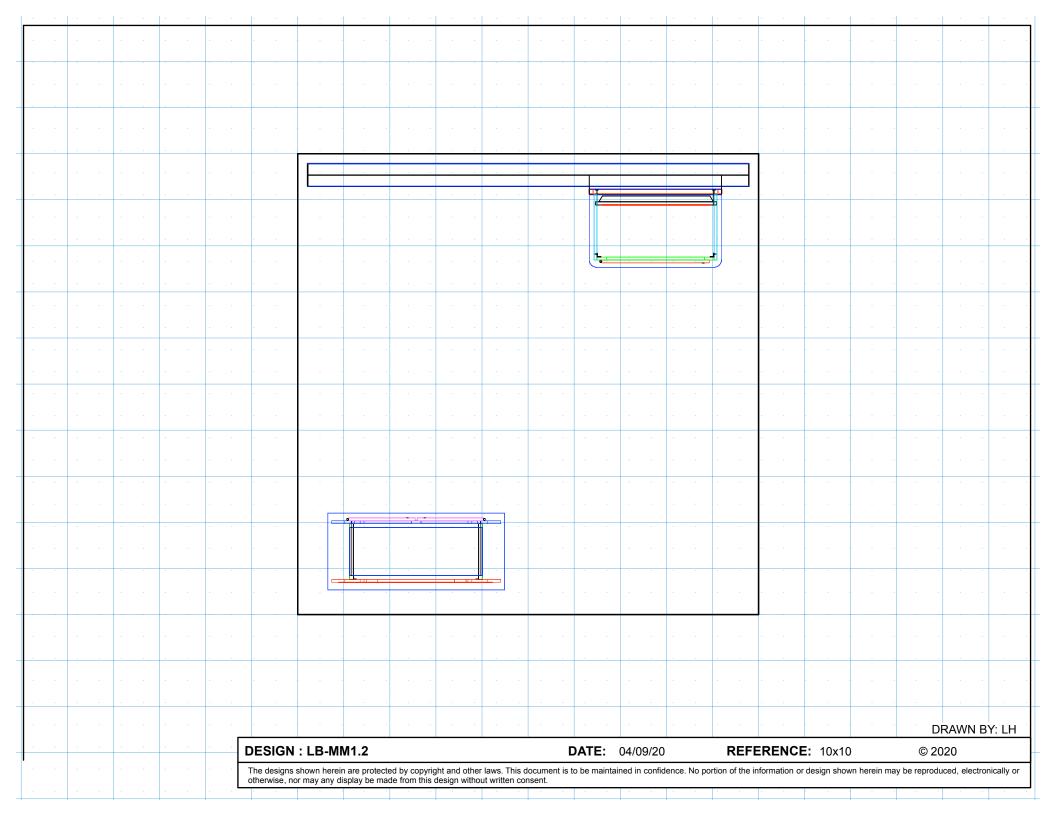

## LB-MM1.2 • Kit Information

10' x 10' Inline • Total height 92"

## 10x10 LIGHTBOX rental kit to include:

- (1) 92" x 115" Lightbox for mural backwall;
- (1) 36" Box" workstation with black laminate top and built in monitor mount
- (1) "EV2" locking standalone counter, 46"w x 20"d black laminate top

## **GRAPHICS PACKAGE TO INCLUDE**

A. - (1) 115" x 92" h fabric graphic (required)

B. - (1) 40"w x 35"h Counter Graphic

C. - (1) 34.5" w x 92" h Sintra Graphic (Workstation wall)

KIT PACKAGE PRICING DOES NOT INCLUDE chairs, benches, tables, computers, monitors/cables, and carpet. Additional elements, merchandising and graphics are available through your account representative.