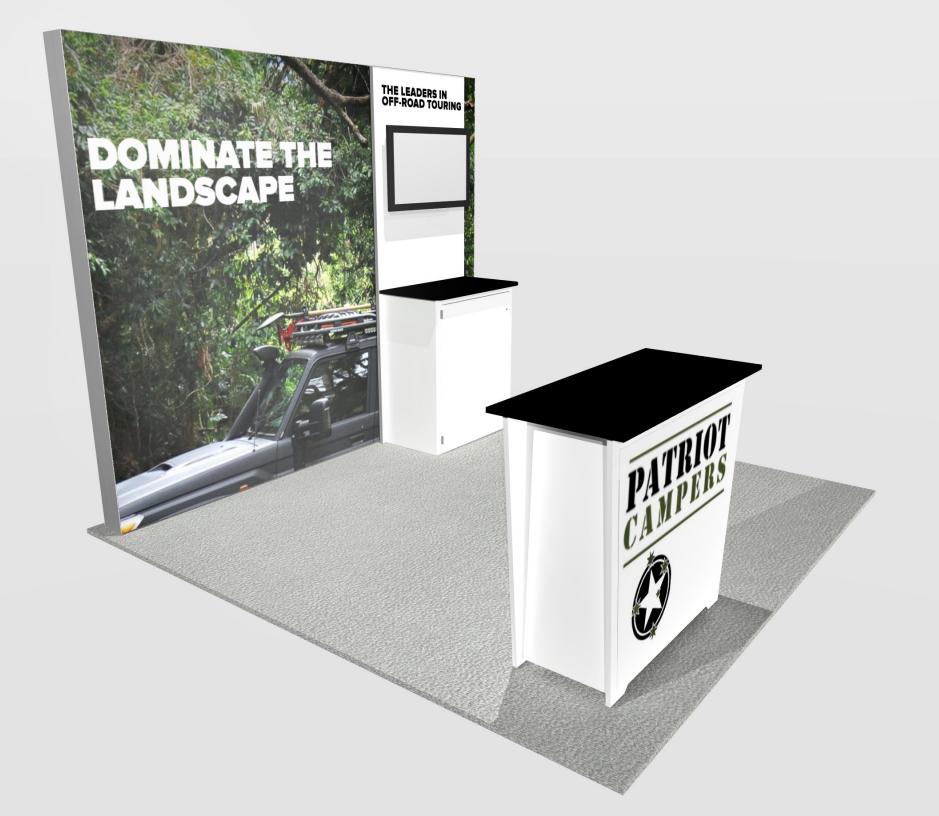

## 10x10 LIGHTBOX rental kit to include:

- (1) 92" x 115" Lightbox for mural backwall;
- (1) 36" Box" workstation with black laminate top and built in monitor mount
- (1) "EV2" locking standalone counter, 46"w x 20"d black laminate top

## **GRAPHICS PACKAGE TO INCLUDE**

A. - (1) 115" x 92" h fabric graphic (required)

B. - (1) 40"w x 35"h Counter Graphic

C. - (1) 34.5" w x 92" h Sintra Graphic (Workstation wall)

KIT PACKAGE PRICING DOES NOT INCLUDE chairs, benches, tables, computers, monitors/cables, and carpet. Additional elements, merchandising and graphics are available through your account representative.