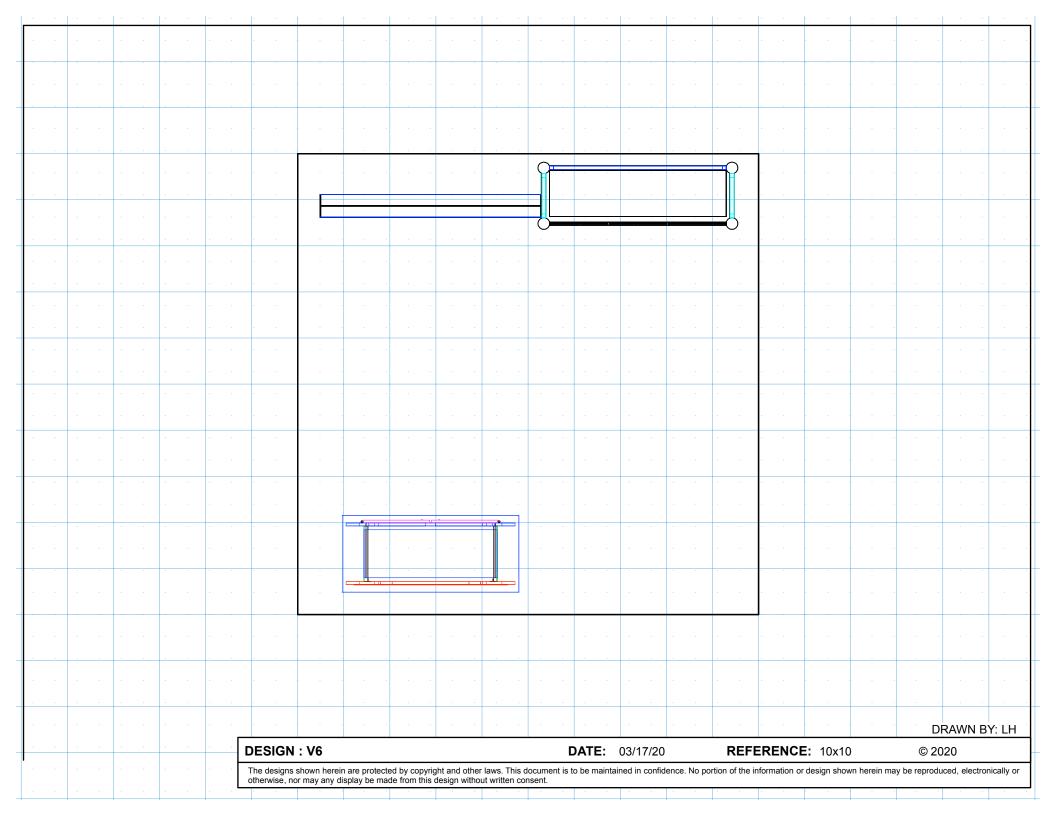

## **LB-MM5** • Kit Information

10' x 10' Inline • Total height 92"

## 10x10 LIGHTBOX rental kit to include:

- (1) 92" x 57" Lightbox for mural backwall
- (1) Product alcove with 4) 46"w x 12"d black laminate shelves & header
- (1) "EV2" locking standalone counter, 46"w x 20"d black laminate top

## **GRAPHICS PACKAGE TO INCLUDE**

A. - (1) 57" x 92" h fabric graphic (required)

B. - (1) 40"w x 35"h Counter Graphic

C. - (1) 46" w x 11.5" h Header Graphic

KIT PACKAGE PRICING DOES NOT INCLUDE chairs, benches, tables, computers, monitors/cables, and carpet. Additional elements, merchandising and graphics are available through your account representative.