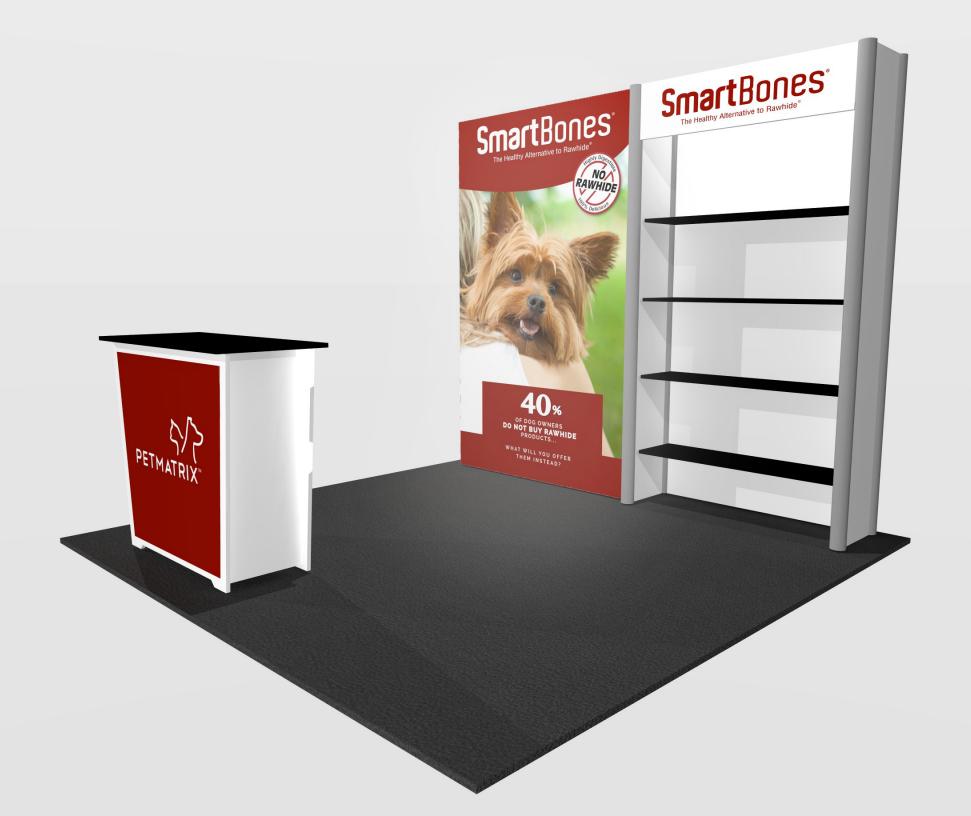

## 10x10 LIGHTBOX rental kit to include:

- (1) 92" x 57" Lightbox for mural backwall
- (1) Product alcove with 4) 46"w x 12"d black laminate shelves & header
- (1) "EV2" locking standalone counter, 46"w x 20"d black laminate top

## **GRAPHICS PACKAGE TO INCLUDE**

A. - (1) 57" x 92" h fabric graphic (required)

B. - (1) 40"w x 35"h Counter Graphic

C. - (1) 46" w x 11.5" h Header Graphic

KIT PACKAGE PRICING DOES NOT INCLUDE chairs, benches, tables, computers, monitors/cables, and carpet. Additional elements, merchandising and graphics are available through your account representative.