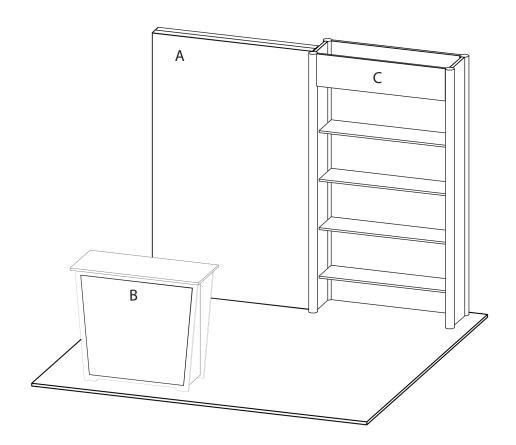

## 10x10 LIGHTBOX rental kit to include:

- (1) 92" x 57" Lightbox for mural backwall
- (1) Product alcove with 4) 46"w x 12"d black laminate shelves & header
- (1) "EV2" locking standalone counter, 46"w x 20"d black laminate top

## **GRAPHICS PACKAGE TO INCLUDE**

A. - (1) 57" x 92" h fabric graphic (required)

B. - (1) 40"w x 35"h Counter Graphic

C. - (1) 46" w x 11.5" h Header Graphic

KIT PACKAGE PRICING DOES NOT INCLUDE chairs, benches, tables, computers, monitors/cables, and carpet. Additional elements, merchandising and graphics are available through your account representative.