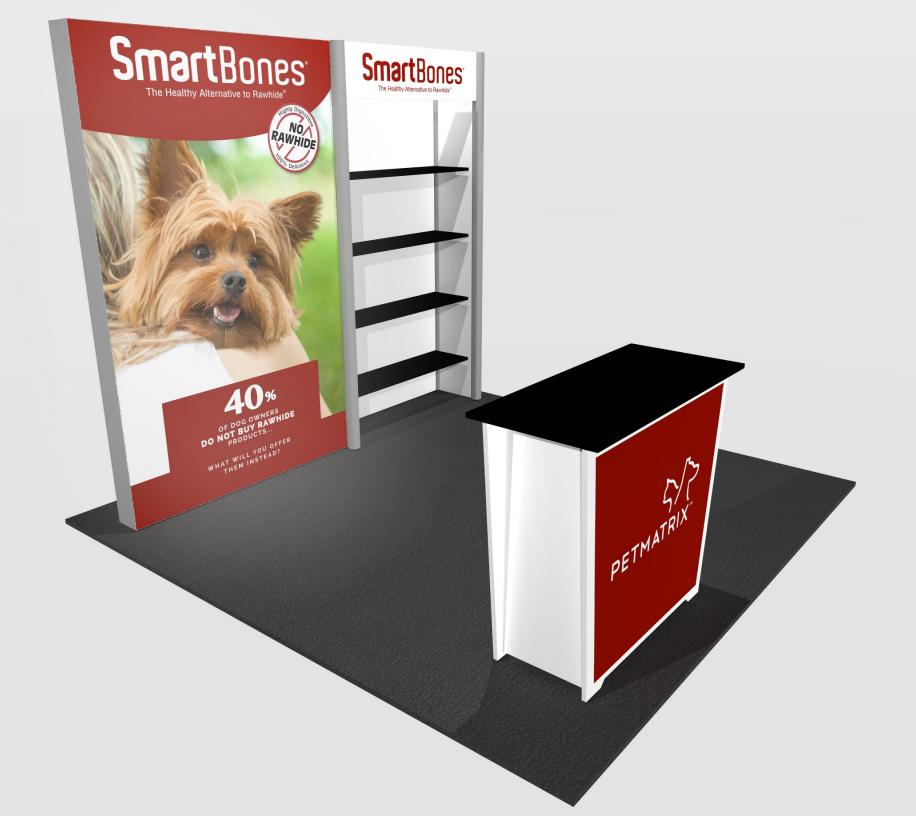

## 10x10 LIGHTBOX rental kit to include:

- (1) 92" x 57" Lightbox for mural backwall
- (1) Product alcove with 4) 46"w x 12"d black laminate shelves & header
- (1) "EV2" locking standalone counter, 46"w x 20"d black laminate top

## **GRAPHICS PACKAGE TO INCLUDE**

A. - (1) 57" x 92" h fabric graphic (required)

B. - (1) 40"w x 35"h Counter Graphic

C. - (1) 46" w x 11.5" h Header Graphic

KIT PACKAGE PRICING DOES NOT INCLUDE chairs, benches, tables, computers, monitors/cables, and carpet. Additional elements, merchandising and graphics are available through your account representative.