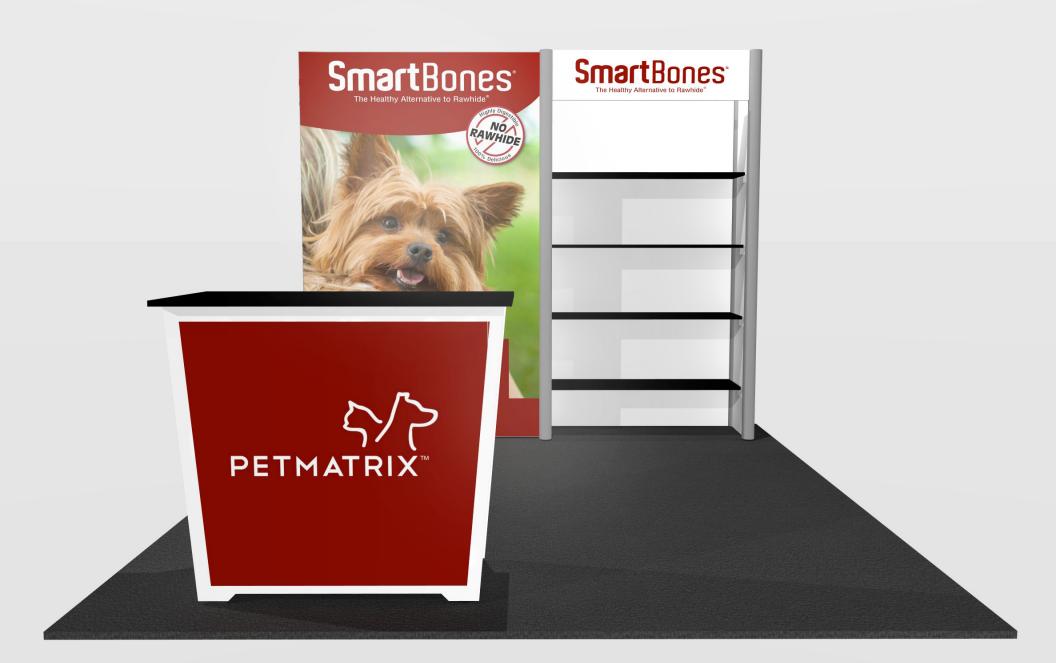

## 10x10 LIGHTBOX rental kit to include:

- (1) 92" x 57" Lightbox for mural backwall
- (1) Product alcove with 4) 46"w x 12"d black laminate shelves & header
- (1) "EV2" locking standalone counter, 46"w x 20"d black laminate top

## **GRAPHICS PACKAGE TO INCLUDE**

A. - (1) 57" x 92" h fabric graphic (required)

B. - (1) 40"w x 35"h Counter Graphic

C. - (1) 46" w x 11.5" h Header Graphic

KIT PACKAGE PRICING DOES NOT INCLUDE chairs, benches, tables, computers, monitors/cables, and carpet. Additional elements, merchandising and graphics are available through your account representative.