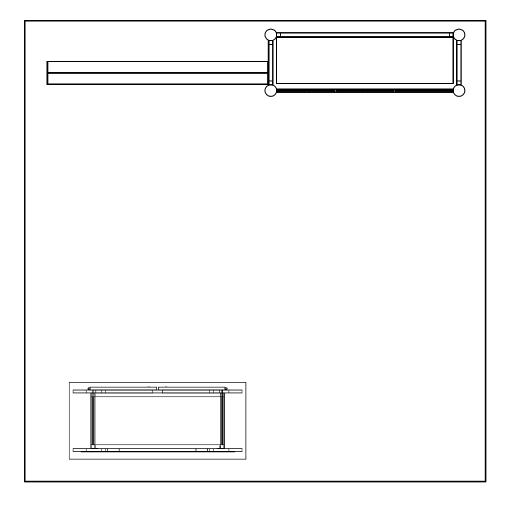

## **LB-MM5** • Kit Information

10' x 10' Inline • Total height 92"

## 10x10 LIGHTBOX rental kit to include:

- (1) 92" x 57" Lightbox for mural backwall
- (1) Product alcove with 4) 46"w x 12"d black laminate shelves & header
- (1) "EV2" locking standalone counter, 46"w x 20"d black laminate top

## **GRAPHICS PACKAGE TO INCLUDE**

A. - (1) 57" x 92" h fabric graphic (required)

B. - (1) 40"w x 35"h Counter Graphic

C. - (1) 46" w x 11.5" h Header Graphic

KIT PACKAGE PRICING DOES NOT INCLUDE chairs, benches, tables, computers, monitors/cables, and carpet. Additional elements, merchandising and graphics are available through your account representative.