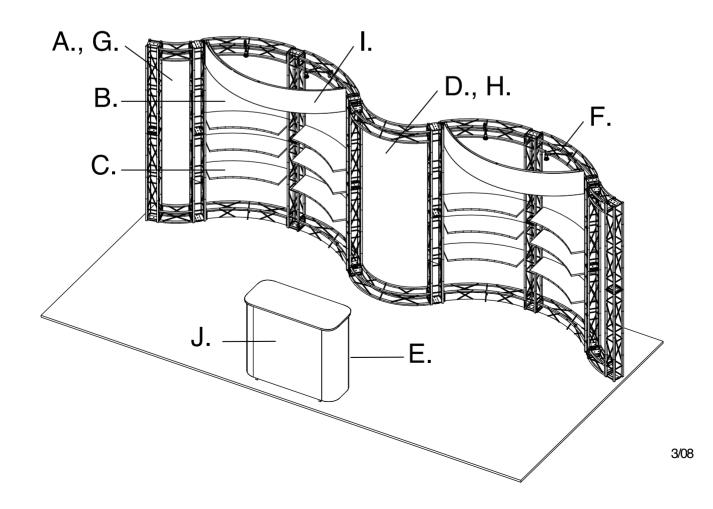

## 10x20 Inline

- A. 2 13.5" wide curved fabric panel\*
- B. 4 42.25" wide curved fabric panel\* (optional full graphic panels, 42.25"w x 81.5"h ea.)
- C. 12 Curved black laminate shelves
- D. 37.5" curved fabric panel\*
- E. 39" high, black, velcro adhering fabric covered standalone counter unit
- F. Arm lights to your specifications
  - \*Available in a selection of colors. Velcro adhering black fabric at extra charge.

## Graphics Package (add-on)

- G. 2 Full Color fabric backwall graphic: 13.5"W x 81.5"H
- H. Full Color fabric backwall graphic: 37.5"W x 81.5"H
- I. 2 Full Color on Polystyrene header with magnet: 75.25"W x 11.5"H
- J. Front panel. Full Color on Polystyrene with hook velcro: 33"W x 37"H